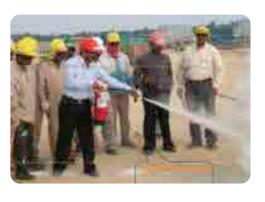

# Safety Awareness

Risk assessment and job safety analysis are mandatory at every site. Once the risks are identified, control measures are taken before work commences. Continuous health and safety surveillance is maintained with safety audits carried out at regular intervals. New incumbents are taken through safety orientation programs, highlighting hazard identification techniques and emergency procedures. Daily toolbox talks at different sites are conducted. Monthly safety awards are given for best practices to motivate staff and enhance involvement and awareness.

Regular mock fire drills are conducted to ensure familiarity and reduce response time, evaluate and implement areas for improvements. Latest technology is adopted to minimize risk levels and human error, including automatic welding which eliminates exposure to toxic smoke, radiation and high heat.

#### **HSE Promotion Schemes**

PetroGold have implemented a bouquet of promotion schemes in HSE to promote the safe performance of employees. The philosophy adopted is to promote and reinforce HSE practices and values in a positive way i.e. by rewarding conformance and counseling when deficiencies are noted. Various categories of awards like safe driver, safe employee, best safety suggestion or near-miss reports etc are in place. Company's top management directly involves in the scheme and shows the commitment towards HSE.