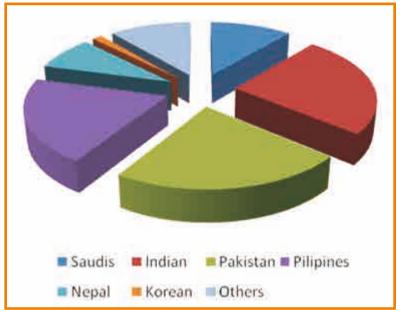

### Epilogue

The company maintain multinational work force, a total strength of over 2,500 workers in numbers highly versatile, well experienced and qualified always ready to take up any challenging project. Our management & Engineering personnel are comprised of multinational Identities with Americans, British, Koreans, Philippines, Nepal, Pakistan, Egyptian, Lebanon, Syrian, and Indians. We are also equipped with the services of highly skilled qualified multiphase and well experienced supervisory staff.