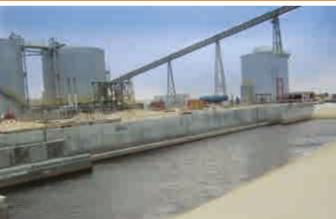

#### Ma'aden Alumco Port Facility

Project : RAS AZ ZAWR INDUSTRIAL SEA PORT

Project Details : Construction of new industrial sea port in Ras Az

Zawr new Industrial area for the MA'ADEN

Client : Sea Port Authority of Saudi Arabia (SEPA)

PMC Contractor : Worley Parsons

EPC Contractor : China Harbour Engineering Company.

P&C Contractor : Technical Sources

Scope of work : Construction of Port admin, Mosque, Clinic, Mess

Hall, Guard House, Security Building, Substation, Fire Station, Operations & Control Buildings (20 buildings) for the industrial port Ras Az Zawr. The project includes, the construction of Civil, Mechanical, HVAC, Transformers, Fire Fighting, Communication, Net Working, Controls,

Electrical, CCTV and BMS Systems.

Project Value : 128 Million
Project Duration : 12 Months

Safety Records : 1.2 Million no LTI