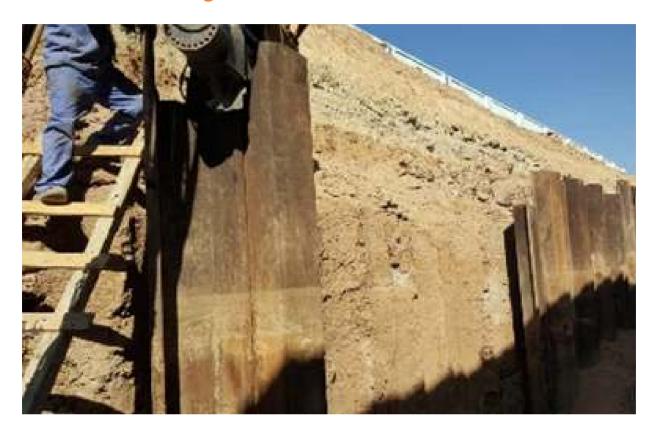

Project : Riyadh Metro Project

Project Details : Foundation works for Riyadh Metro

Owner : Riyadh Metro Limited

Consultant : BACS (Consortium of Bechtel, Almabani, CCC &

Siemens)

EPC : TREVY Arabia Soil contractors Ltd.

Scope of Works : Excavation, Piling, Steel Fixing, Ramming, Sheet

Piling, Pile Head Cutting

Project Value : SAR 11.2 Million

Project : RDS Hotel Project Dammam

Project Details : Foundation works

Owner : RDS Hotel Group