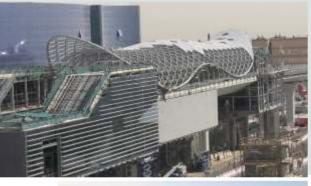

Project Details : Riyadh Metro is a rapid transit system under

construction in the city of Riyadh, the capital of Saudi Arabia. It will consist of six metro lines spanning a total length of 176 kilometers, with 85

stations.

Owner : RML

Consultant : BACS (Consortium of Bechtel, Almabani, CCC &

Siemens)

EPC : Zamil Steel

Scope of Works : Installation of Steel Canopy and Cladding works in

elevated stations, 11 nos

Project Value : SAR 20.9 Million