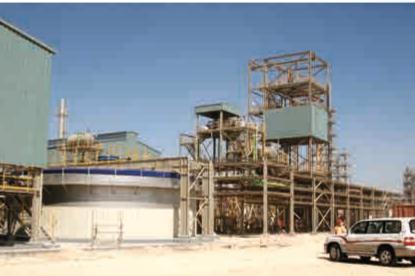

### IWPP (Independent Water and Power Project)

Project : NDB III (Antioxidants Plant)

Project Details : And expansion plant to the existing GSI plant, by

utilizing existing plant utilities

Client : GSI/Chemtura

PMC Contractor : Jacobs Engineering
EPC Contractor : Technical Sources

Scope of work : Construction of NDB-III Antioxidants Expansion

plant on EPC Level, includes Engineering, Procurement and Construction of Civil, Mechanical, Electrical, Instrumentation, Painting, Insulation

scope of works

Project Value : 33.7 Million
Project Duration : 18 Months

Safety Records : 0.8 Million without any LTI

Project : MOL (Milk of Lime Plant )

Project Details : MOL plant utilities for Epoxy Plant