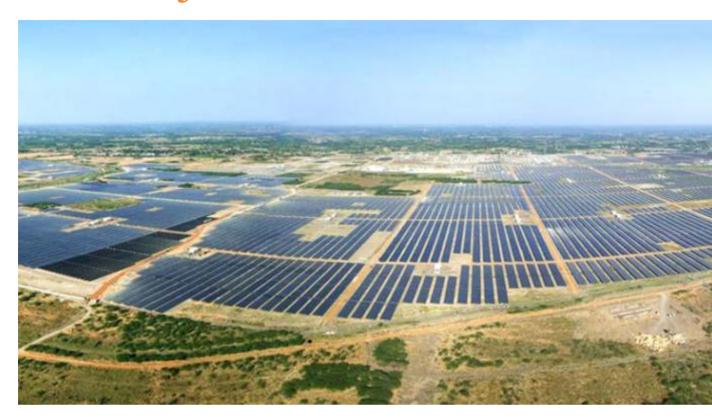

Ramming, Sheet Piling, Pile Head Cutting.

Project Value : SAR 7.42 Million

Project : KAMUTHI SOLAR POWER PROJECT

Project Details : 648MW Solar Park Ramanathapuram,

Madurai, Tamil Nadu, India

Client : Adani Power
EPC : Adani Power

Scope of Work : Erection of Post with Foundation, Solar Panel

Erection, Electrical Works, Cable tray Erection, Cable Pulling and Termination, Substation Works

Project Value : INR 179 Mn

Project : Factory for Toyota Boshuko Automotive