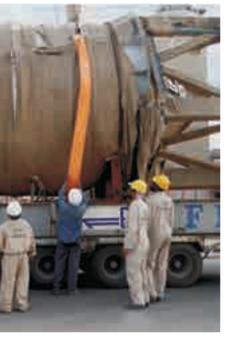

PMC Contractor : FOSTER WHEELER

EPC Contractor : AK-KIM Kimya

Scope of work : Complete Grass root Plant Construction with the

scope of Ground Preparation, Structural,

Equipments, Piping, Nonmetallic Piping, Electrical & Instrumentation, Insulation and Painting works

Project Value : 11.2 Million

Project Duration : 12 Months

Safety Records : 0.9 Million no LTI



















Project : 45K

Project Details : 45K expansion of epoxy Plant from 30K

Client : JANA

EPC Contractor : Technical Sources

Scope of work : Complete Scope of Plant expansion includes Civil,

Structural, Equipments, Piping, Electrical, Instrumentation, Insulation & Painting. Project

executed in the running plant.

Project Value : 4.8 Million
Project Duration : 06 Months

Safety Records : 0.3 Million no LTI



















Project : RECLAIM WATER

Project Details : HASSAD Sea water line connection to Royal

Commission line.

Client : JANA / HASSAD

PC Contractor : Technical Sources

Scope of work : Procurement Fabrication and Erection of Reclaim

Water Line to royal commission, Sea Water line

connection.

Project Value : .9 Million

Project Duration : 06 Months

Safety Records : 05 Million no LTI





















Project : FORMALDEAHYDE

Project Details : Construction of Formaldehyde project in SAFCO /

SABIC

Client : SABIC / SAFCO /
EPC contractor : UHDE ARABIA
P&C Contractor : Technical Sources

Scope of work : Complete Scope of Electrical and Instrumentation

Scope of works in formaldehyde plant in SAFCO

Jubail

Project Value : 3.9 Million
Project Duration : **06 Months**Safety Reco