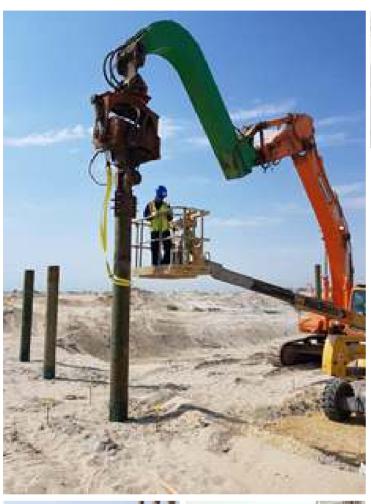

Scope of Works : Excavation, Piling, Steel Fixing, Ramming, Sheet

Piling, Pile Head Cutting

Project Value : SAR 11.2 Million

Project : RDS Hotel Project Dammam

Project Details : Foundation works

Owner : RDS Hotel Group

We are equipped with experts from multinational starting from the Project Manager to the Helper.

- Site preparation
- Piling works
- **Equipment foundations**
- Elevated structures
- Pre-cast structures
- Tank foundation
- Sea water basin
- **■** Water treatment plant
- Cooling tower
- Fireproofing works
- Underground piping & utilities
- Road, paving & culverts
- Landscaping & irrigation