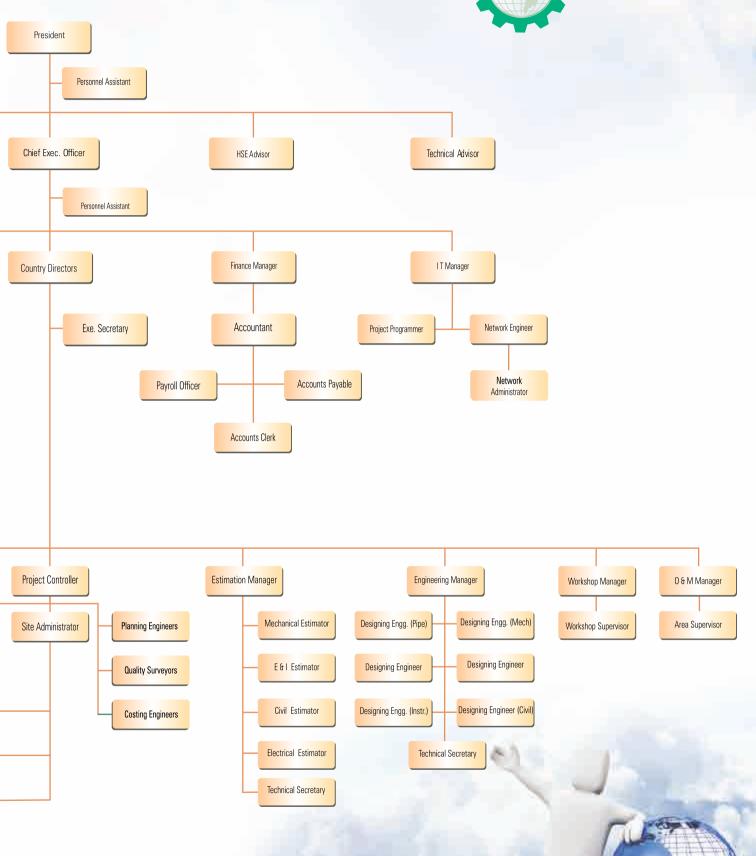

the construction site are designed to ensure the highest grade of excellence.

PETROGOLD developed a Quality Assurance, which will be meeting with the Quality requirements of ARAMCO, SABIC and Royal Commission.

It is also the policy of PETROGOLD to ensure that this Quality System is implemented consistently throughout its operations. To achieve this commitment the PETROGOLD has appointed a corporate quality assurance manager will full authority to ensure that this policy is implemented

All the personnel within the PETROGOLD shall be aware of and understand this quality policy. Personnel are required to comply with and maintain the quality standards/procedures defined in our quality procedures Manual and other specific contractual obligations to the client



### Organization Chart









## Project Management

PetroGold manage the project by using Primavera and our in-house project management and control software, which will assure the timely completion of the project, material procurement and management, spool fabrication and erection, pre commissioning and commissioning scope of works.



# Contents

|   | Core Strength                               | 15 |  |
|---|---------------------------------------------|----|--|
|   | <ul><li>EPC Construction</li></ul>          | 17 |  |
|   | <ul><li>Civil /Architectural</li></ul>      | 15 |  |
|   | <ul> <li>Steel Structural</li> </ul>        | 18 |  |
|   | <ul><li>Building Work</li></ul>             | 19 |  |
|   | <ul> <li>Equipment Erection Work</li> </ul> | 20 |  |
|   | <ul><li>Fabrication</li></ul>               | 21