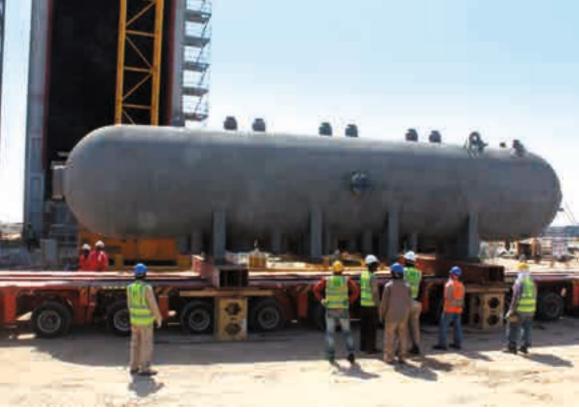

Project Value : 7.2 Cr

Duration : 18 Months
Project Status : ON GOING

Project : Ras Al Khair Power Plant

Project Details : Construction of Raz Al Khir Power Plant Block 10, 20 & 50

Client : Saline Water Conversion Corporation (SWCC)

EPC Contractor : ASC Consortium (Sepco III & Al Arab Contracting Co.)

Contractor : Technical Sources

Scope Of Work : Construction of Power Plant Blocks from Block 10, Block

20, Block 50 and BOP, with the scope of Mechanical, Piping, Electrical, Instrumentation, Communications,

Painting & Insulation.

Project Value : 184.60 Million

Project Duration : 24 Months
Project Status : ON GOING.