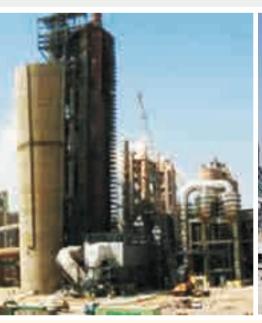

#### Ma'aden Alumco Port Facility

Project : RAS AZ ZAWR INDUSTRIAL SEA PORT

Project Details : Construction of new industrial sea port in Ras Az

Zawr new Industrial area for the MA'ADEN

Client : Sea Port Authority of Saudi Arabia (SEPA)

PMC Contractor : Worley Parsons

EPC Contractor : China Harbour Engineering Company.

P&C Contractor : Technical Sources

Scope of work : Construction of Port admin, Mosque, Clinic, Mess

Hall, Guard House, Security Building, Substation, Fire Station, Operations & Control Buildings (20 buildings) for the industrial port Ras Az Zawr. The project includes, the construction of Civil, Mechanical, HVAC, Transformers, Fire Fighting, Communication, Net Working, Controls,

Electrical, CCTV and BMS Systems.

Project Value : 128 Million
Project Duration : 12 Months

Safety Records : 1.2 Million no LTI