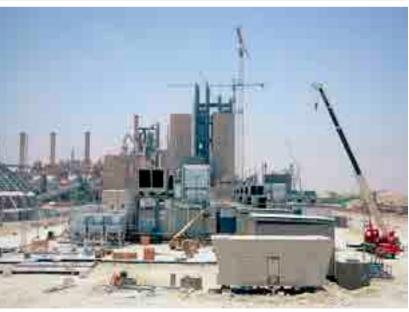

Project Value : 7.2 Cr

Duration : 18 Months
Project Status : ON GOING

Project : Ras Al Khair Power Plant

Project Details : Construction of Raz Al Khir Power Plant Block 10, 20 & 50

Client : Saline Water Conversion Corporation (SWCC)

EPC Contractor : ASC Consortium (Sepco III & Al Arab Contracting Co.)

Contractor : Technical Sources

Scope Of Work : Construction of Power Plant Blocks from Block 10, Block

20, Block 50 and BOP, with the scope of Mechanical, Piping, Electrical, Instrumentation, Communications,

Painting & Insulation.

Project Value : 184.60 Million

Project Duration : 24 Months
Project Status : ON GOING.