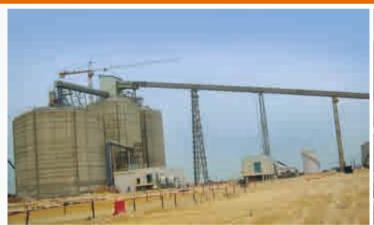

#### Ma'aden Alumco Port Facility

Project : RAS AZ ZAWR INDUSTRIAL SEA PORT

Project Details : Construction of new industrial sea port in Ras Az

Zawr new Industrial area for the MA'ADEN

Client : Sea Port Authority of Saudi Arabia (SEPA)

PMC Contractor : Worley Parsons

EPC Contractor : China Harbour Engineering Company.

P&C Contractor : Technical Sources

Scope of work : Construction of Port admin, Mosque, Clinic, Mess

Hall, Guard House, Security Building, Substation, Fire Station, Operations & Control Buildings (20 buildings) for the industrial port Ras Az Zawr. The project includes, the construction of Civil, Mechanical, HVAC, Transformers, Fire Fighting, Communication, Net Working, Controls,

Electrical, CCTV and BMS Systems.

Project Value : 128 Million
Project Duration : 12 Months

Safety Records : 1.2 Million no LTI