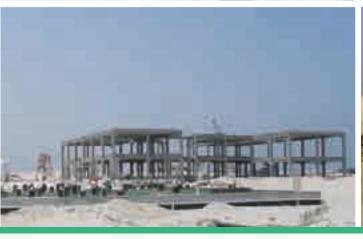

#### Ma'aden Alumco Port Facility

Project : RAS AZ ZAWR INDUSTRIAL SEA PORT

Project Details : Construction of new industrial sea port in Ras Az

Zawr new Industrial area for the MA'ADEN

Client : Sea Port Authority of Saudi Arabia (SEPA)

PMC Contractor : Worley Parsons

EPC Contractor : China Harbour Engineering Company.

P&C Contractor : Technical Sources

Scope of work : Construction of Port admin, Mosque, Clinic, Mess

Hall, Guard House, Security Building, Substation, Fire Station, Operations & Control Buildings (20 buildings) for the industrial port Ras Az Zawr. The project includes, the construction of Civil, Mechanical, HVAC, Transformers, Fire Fighting, Communication, Net Working, Controls,

Electrical, CCTV and BMS Systems.

Project Value : 128 Million
Project Duration : 12 Months

Safety Records : 1.2 Million no LTI