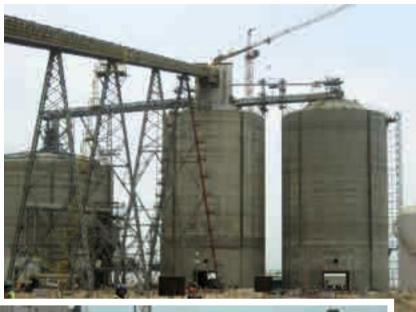

### IWPP (Independent Water and Power Project)

Project : NDB III (Antioxidants Plant)

Project Details : And expansion plant to the existing GSI plant, by

utilizing existing plant utilities

Client : GSI/Chemtura

PMC Contractor : Jacobs Engineering
EPC Contractor : Technical Sources

Scope of work : Construction of NDB-III Antioxidants Expansion

plant on EPC Level, includes Engineering, Procurement and Construction of Civil, Mechanical, Electrical, Instrumentation, Painting, Insulation

scope of works

Project Value : 33.7 Million
Project Duration : 18 Months

Safety Records : 0.8 Million without any LTI

Project : MOL (Milk of Lime Plant )

Project Details : MOL plant utilities for Epoxy Plant