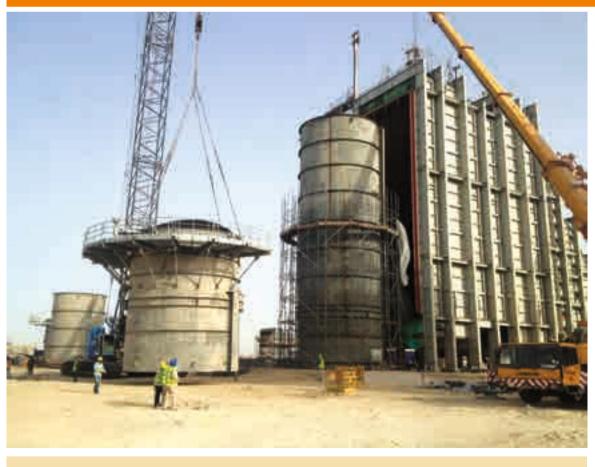

Project : Ras Al Khair Power Plant

Project Details : Construction of Raz Al Khir Power Plant Block 10, 20 & 50

Client : Saline Water Conversion Corporation (SWCC)

EPC Contractor : ASC Consortium (Sepco III & Al Arab Contracting Co.)

Contractor : Technical Sources

Scope Of Work : Construction of Power Plant Blocks from Block 10, Block

20, Block 50 and BOP, with the scope of Mechanical, Piping, Electrical, Instrumentation, Communications,

Painting & Insulation.

Project Value : 184.60 Million

Project Duration : 24 Months
Project Status : ON GOING.













#### Gas Turbine & Generators











#### **Bypass Stack Erection**

















#### Bypass Stack Shell Erection

















# Air Inlet Systems











#### HRSG











#### HRSG Stack Fab & Erection























#### **HRSG** Drum Shifting





















#### Electrical & Instrumentation



















Project : Mathaguru Knowledge City
Client : Mathaguru Charitable Trust

PMC : Space Art

EPC : PetroGold Heavy Engineering Ltd.

Scope of Work : Implementation of new Infrastructure development Project

to for Knowledge City of Engineering Collage, Medical Collage, Business Collage, Dental Collage, Nursing Collage, Poly Technique, ITI Collage, International School, finishing Collage, IT Park, 1500Villas/Flats, Conventional Center and

Shopping Mall.

Project Value : RS 2700 Million
Project Duration : 72 Months

Project Status : On going



















Project : MA'ADEN ALUMCO Rolling Mill

Project Details : Construction of Raz Al Khir Maaden Aluminum Rolling Mill

C