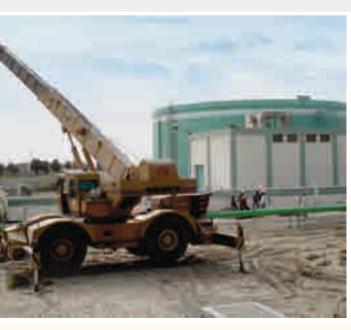

oject Details : 45K expansion of epoxy Plant from 30K

Client : JANA

EPC Contractor : Technical Sources

Scope of work : Complete Scope of Plant expansion includes Civil,

Structural, Equipments, Piping, Electrical, Instrumentation, Insulation & Painting. Project

executed in the running plant.

Project Value : 4.8 Million
Project Duration : 06 Months

Safety Records : 0.3 Million no LTI



















Project : RECLAIM WATER

Project Details : HASSAD Sea water line connection to Royal

Commission line.

Client : JANA / HASSAD

PC Contractor : Technical Sources

Scope of work : Procurement Fabrication and Erection of Reclaim

Water Line to royal commission, Sea Water line

connection.

Project Value : .9 Million

Project Duration : 06 Months

Safety Records : 05 Million no LTI





















Project : FORMALDEAHYDE

Project Details : Construction of Formaldehyde project in SAFCO /

SABIC

Client : SABIC / SAFCO /
EPC contractor : UHDE ARABIA
P&C Contractor : Technical Sources

Scope of work : Complete Scope of Electrical and Instrumentation

Scope of works in formaldehyde plant in SAFCO

Jubail

Project Value : 3.9 Million
Project Duration : **06 Months**Safety Records : . 4 Million no LTI



















Project : **EPCC Expansion** 

Project Details : Expansion project of EPCC Cement Plant in

Khursaniah

Client : Eastern Province Cement Company.

EPC Contractor : GAMA

Contractor : Technical Sources

Scope of work : Complete Scope of Electrical and instrumentation

works in he expansion project of EPCC.

Project Value : 2.9 Million
Project Duration : 06 Mon