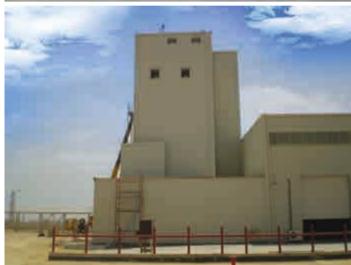

### IWPP (Independent Water and Power Project)

Project : NDB III (Antioxidants Plant)

Project Details : And expansion plant to the existing GSI plant, by

utilizing existing plant utilities

Client : GSI/Chemtura

PMC Contractor : Jacobs Engineering
EPC Contractor : Technical Sources

Scope of work : Construction of NDB-III Antioxidants Expansion

plant on EPC Level, includes Engineering, Procurement and Construction of Civil, Mechanical, Electrical, Instrumentation, Painting, Insulation

scope of works

Project Value : 33.7 Million
Project Duration : 18 Months

Safety Records : 0.8 Million without any LTI

Project : MOL (Milk of Lime Plant )

Project Details : MOL plant utilities for Epoxy Plant