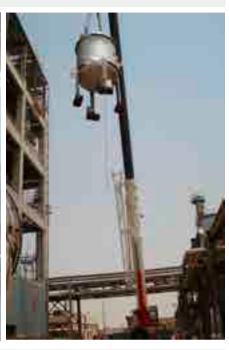

Contractor : FOSTER WHEELER

EPC Contractor : AK-KIM Kimya

Scope of work : Complete Grass root Plant Construction with the

scope of Ground Preparation, Structural,

Equipments, Piping, Nonmetallic Piping, Electrical & Instrumentation, Insulation and Painting works

Project Value : 11.2 Million

Project Duration : 12 Months

Safety Records : 0.9 Million no LTI



















Project : 45K

Project Details : 45K expansion of epoxy Plant from 30K

Client : JANA

EPC Contractor : Technical Sources

Scope of work : Complete Scope of Plant expansion includes Civil,

Structural, Equipments, Piping, Electrical, Instrumentation, Insulation & Painting. Project

executed in the running plant.

Project Value : 4.8 Million
Project Duration : 06 Months

Safety Records : 0.3 Million no LTI



















Project : RECLAIM WATER

Project Details : HASSAD Sea water line connection to Royal

Commission line.

Client : JANA / HASSAD

PC Contractor : Technical Sources

Scope of work : Procurement Fabrication and Erection of Reclaim

Water Line to royal commission, Sea Water line

connection.

Project Value : .9 Million

Project Duration : 06 Months

Safety Records : 05 Million no LTI





















Project : FORMALDEAHYDE

Project Details : Construction of Formaldehyde project in SAFCO /

SABIC

Client : SABIC / SAFCO /
EPC contractor : UHDE ARABIA
P&C Contractor : Technical Sources

Scope of work : Complete Scope of Electrical and Instrumentation

Scope of works in formaldehyde plant in SAFCO

Jubail

Project Value : 3.9 Million
Project Duration : **06 Months**Safety Records