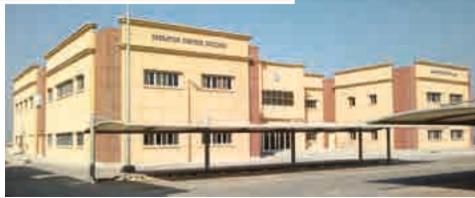

#### Ma'aden Alumco Port Facility

Project : RAS AZ ZAWR INDUSTRIAL SEA PORT

Project Details : Construction of new industrial sea port in Ras Az

Zawr new Industrial area for the MA'ADEN

Client : Sea Port Authority of Saudi Arabia (SEPA)

PMC Contractor : Worley Parsons

EPC Contractor : China Harbour Engineering Company.

P&C Contractor : Technical Sources

Scope of work : Construction of Port admin, Mosque, Clinic, Mess

Hall, Guard House, Security Building, Substation, Fire Station, Operations & Control Buildings (20 buildings) for the industrial port Ras Az Zawr. The project includes, the construction of Civil, Mechanical, HVAC, Transformers, Fire Fighting, Communication, Net Working, Controls,

Electrical, CCTV and BMS Systems.

Project Value : 128 Million
Project Duration : 12 Months

Safety Records : 1.2 Million no LTI