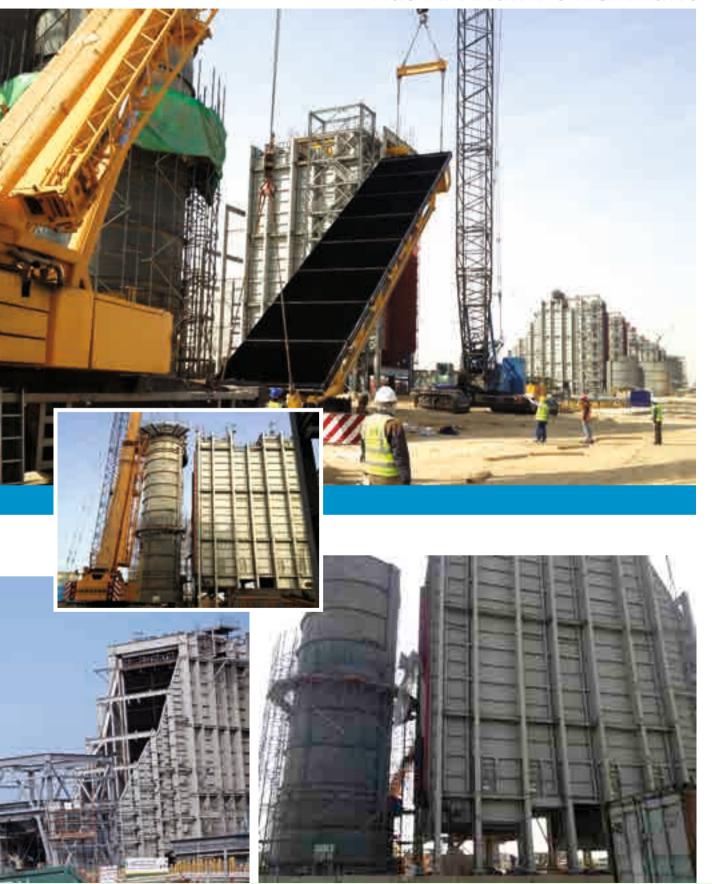

roject Status : ON GOING













Project : Ras Al Khair Power Plant

Project Details : Construction of Raz Al Khir Power Plant Block 10, 20 & 50

Client : Saline Water Conversion Corporation (SWCC)

EPC Contractor : ASC Consortium (Sepco III & Al Arab Contracting Co.)

Contractor : Technical Sources

Scope Of Work : Construction of Power Plant Blocks from Block 10, Block

20, Block 50 and BOP, with the scope of Mechanical, Piping, Electrical, Instrumentation, Communications,

Painting & Insulation.

Project Value : 184.60 Million

Project Duration : 24 Months
Project Status : ON GOING.













#### Gas Turbine & Generators











#### **Bypass Stack Erection**

















#### Bypass Stack Shell Erection

















# Air Inlet Systems











#### HRSG











#### HRSG Stack Fab & Erection























#### **HRSG** Drum Shifting





















#### Electrical & Instrumentation



















Project : Mathaguru Knowledge City
Client : Mathaguru Charitable Trust

PMC : Space Art

EPC : PetroGold Heavy Engineering Ltd.

Scope of Work : Implementation of new Infrastructure development Project

to for Knowledge City of Engineering Collage, Medical Collage, Business Collage, Dental Collage, Nursing Collage, Poly Technique, ITI Collage, International School, finishing Collage, IT Park, 1500Villas/Flats, Conventional Center and

Shopping Mall.

Project Value : RS 2700 Million
Project Duration : 72 Months

Project Status : On going



















Project : MA'ADEN ALUMCO Rolling Mill

Project Details : Construction of Raz Al