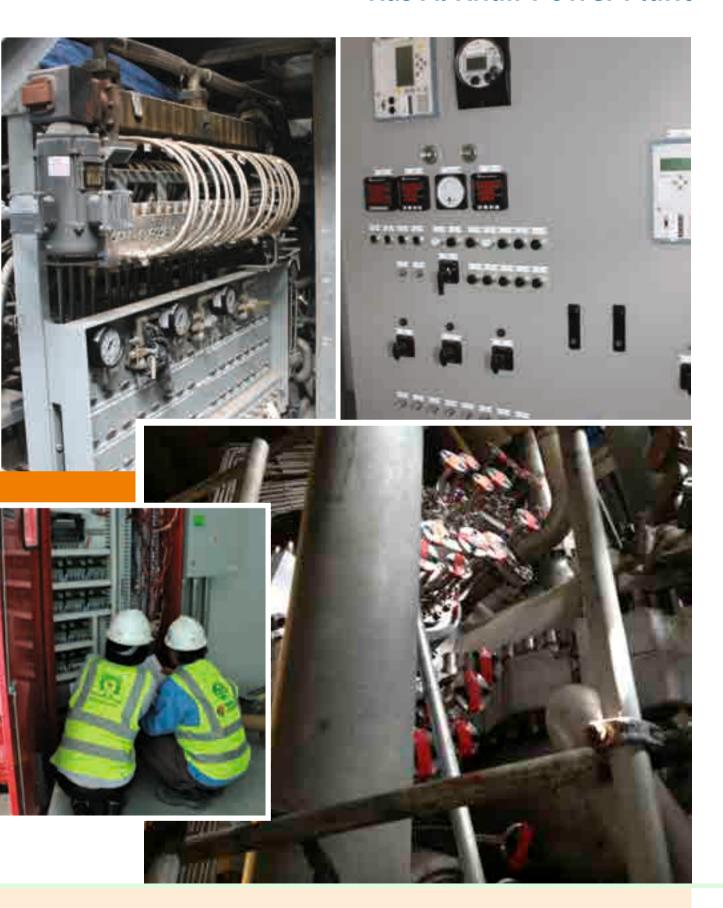

Project Value : 7.2 Cr

Duration : 18 Months
Project Status : ON GOING

Project : Ras Al Khair Power Plant

Project Details : Construction of Raz Al Khir Power Plant Block 10, 20 & 50

Client : Saline Water Conversion Corporation (SWCC)

EPC Contractor : ASC Consortium (Sepco III & Al Arab Contracting Co.)

Contractor : Technical Sources

Scope Of Work : Construction of Power Plant Blocks from Block 10, Block

20, Block 50 and BOP, with the scope of Mechanical, Piping, Electrical, Instrumentation, Communications,

Painting & Insulation.

Project Value : 184.60 Million

Project Duration : 24 Months
Project Status : ON GOING.