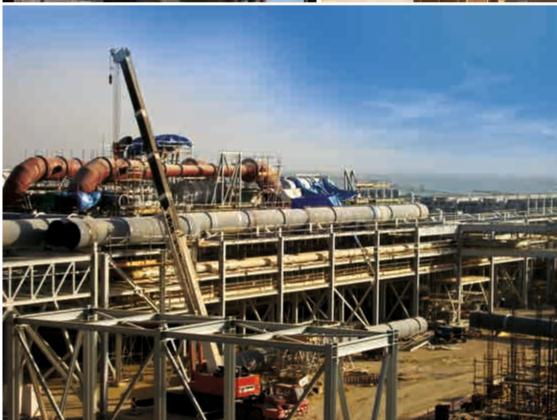

Project Status : COMPLETED ON TIME.

Tractebel Engineering

Project : IWPP (Independent Water and Power Project)

Project Details : Independent Power plant with capacity of

2750MW of Power and Desalination Plant with

800,000 Cu.M./d(176 Million G/d)

Client : MARAFIQ

PMC Contractor : Suez Tractebel Engineering EPC Contractor : Hyundai Heavy Industries.

Contractor : Technical Sources

Scope of work : Pipe Rack and Pipe erection of Block 01 and Block 03

Project Value : 64.50 Million.
Project Duration : 18 Months.

Safety Records : 2.1 Million without any LTI
Project Status : Completed Four Months Early.