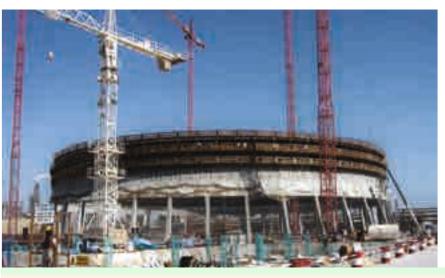

#### Ma'aden Alumco Port Facility

Project : RAS AZ ZAWR INDUSTRIAL SEA PORT

Project Details : Construction of new industrial sea port in Ras Az

Zawr new Industrial area for the MA'ADEN

Client : Sea Port Authority of Saudi Arabia (SEPA)

PMC Contractor : Worley Parsons

EPC Contractor : China Harbour Engineering Company.

P&C Contractor : Technical Sources

Scope of work : Construction of Port admin, Mosque, Clinic, Mess

Hall, Guard House, Security Building, Substation, Fire Station, Operations & Control Buildings (20 buildings) for the industrial port Ras Az Zawr. The project includes, the construction of Civil, Mechanical, HVAC, Transformers, Fire Fighting, Communication, Net Working, Controls,

Electrical, CCTV and BMS Systems.

Project Value : 128 Million
Project Duration : 12 Months

Safety Records : 1.2 Million no LTI