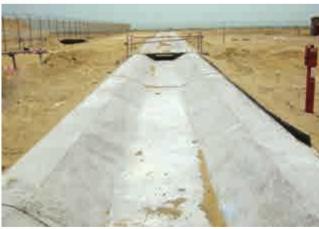

#### Ma'aden Alumco Port Facility

Project : RAS AZ ZAWR INDUSTRIAL SEA PORT

Project Details : Construction of new industrial sea port in Ras Az

Zawr new Industrial area for the MA'ADEN

Client : Sea Port Authority of Saudi Arabia (SEPA)

PMC Contractor : Worley Parsons

EPC Contractor : China Harbour Engineering Company.

P&C Contractor : Technical Sources

Scope of work : Construction of Port admin, Mosque, Clinic, Mess

Hall, Guard House, Security Building, Substation, Fire Station, Operations & Control Buildings (20 buildings) for the industrial port Ras Az Zawr. The project includes, the construction of Civil, Mechanical, HVAC, Transformers, Fire Fighting, Communication, Net Working, Controls,

Electrical, CCTV and BMS Systems.

Project Value : 128 Million
Project Duration : 12 Months

Safety Records : 1.2 Million no LTI