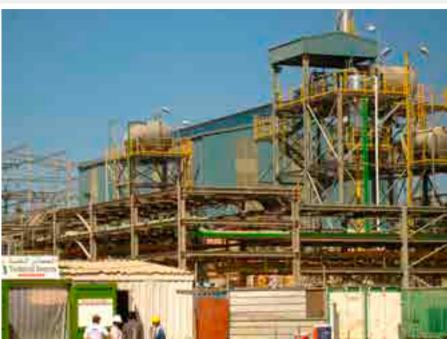

### IWPP (Independent Water and Power Project)

Project : NDB III (Antioxidants Plant)

Project Details : And expansion plant to the existing GSI plant, by

utilizing existing plant utilities

Client : GSI/Chemtura

PMC Contractor : Jacobs Engineering
EPC Contractor : Technical Sources

Scope of work : Construction of NDB-III Antioxidants Expansion

plant on EPC Level, includes Engineering, Procurement and Construction of Civil, Mechanical, Electrical, Instrumentation, Painting, Insulation

scope of works

Project Value : 33.7 Million
Project Duration : 18 Months

Safety Records : 0.8 Million without any LTI

Project : MOL (Milk of Lime Plant )

Project Details : MOL plant utilities for Epoxy Plant