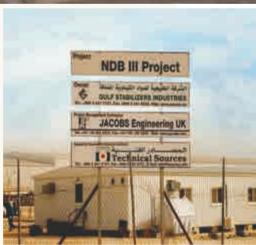

### IWPP (Independent Water and Power Project)

Project : NDB III (Antioxidants Plant)

Project Details : And expansion plant to the existing GSI plant, by

utilizing existing plant utilities

Client : GSI/Chemtura

PMC Contractor : Jacobs Engineering
EPC Contractor : Technical Sources

Scope of work : Construction of NDB-III Antioxidants Expansion

plant on EPC Level, includes Engineering, Procurement and Construction of Civil, Mechanical, Electrical, Instrumentation, Painting, Insulation

scope of works

Project Value : 33.7 Million
Project Duration : 18 Months

Safety Records : 0.8 Million without any LTI

Project : MOL (Milk of Lime Plant )

Project Details : MOL plant utilities for Epoxy Plant