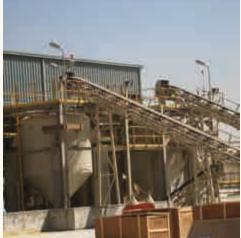

### IWPP (Independent Water and Power Project)

Project : NDB III (Antioxidants Plant)

Project Details : And expansion plant to the existing GSI plant, by

utilizing existing plant utilities

Client : GSI/Chemtura

PMC Contractor : Jacobs Engineering
EPC Contractor : Technical Sources

Scope of work : Construction of NDB-III Antioxidants Expansion

plant on EPC Level, includes Engineering, Procurement and Construction of Civil, Mechanical, Electrical, Instrumentation, Painting, Insulation

scope of works

Project Value : 33.7 Million
Project Duration : 18 Months

Safety Records : 0.8 Million without any LTI

Project : MOL (Milk of Lime Plant )

Project Details : MOL plant utilities for Epoxy Plant