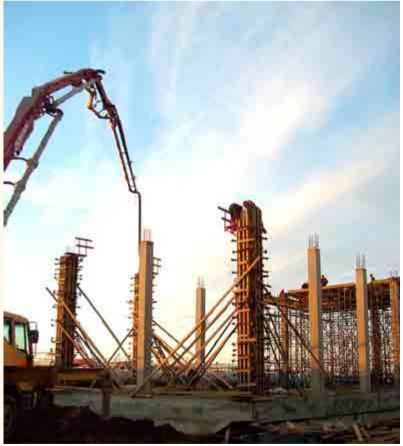

### Steel Structure

# Fabrication & Erection of Steel Structure for

- Pipe Racks
- Process Building
- Warehouse
- Shelters
- **Equipment Structure**
- Conveyor Structure
- Flare Stack