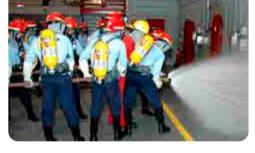

Regular mock fire drills are conducted to ensure familiarity and reduce response time, evaluate and implement areas for improvements. Latest technology is adopted to minimize risk levels and human error, including automatic welding which eliminates exposure to toxic smoke, radiation and high heat.