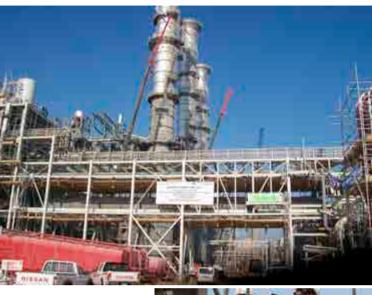

### IWPP (Independent Water and Power Project)

Project : NDB III (Antioxidants Plant)

Project Details : And expansion plant to the existing GSI plant, by

utilizing existing plant utilities

Client : GSI/Chemtura

PMC Contractor : Jacobs Engineering
EPC Contractor : Technical Sources

Scope of work : Construction of NDB-III Antioxidants Expansion

plant on EPC Level, includes Engineering, Procurement and Construction of Civil, Mechanical, Electrical, Instrumentation, Painting, Insulation

scope of works

Project Value : 33.7 Million
Project Duration : 18 Months

Safety Records : 0.8 Million without any LTI

Project : MOL (Milk of Lime Plant )

Project Details : MOL plant utilities for Epoxy Plant