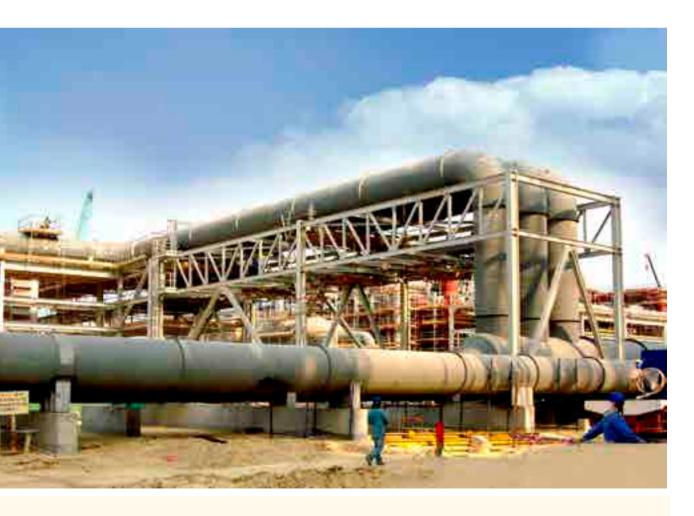

### IWPP (Independent Water and Power Project)

Project : NDB III (Antioxidants Plant)

Project Details : And expansion plant to the existing GSI plant, by

utilizing existing plant utilities

Client : GSI/Chemtura

PMC Contractor : Jacobs Engineering
EPC Contractor : Technical Sources

Scope of work : Construction of NDB-III Antioxidants Expansion

plant on EPC Level, includes Engineering, Procurement and Construction of Civil, Mechanical, Electrical, Instrumentation, Painting, Insulation

scope of works

Project Value : 33.7 Million
Project Duration : 18 Months

Safety Records : 0.8 Million without any LTI

Project : MOL (Milk of Lime Plant )

Project Details : MOL plant utilities for Epoxy Plant