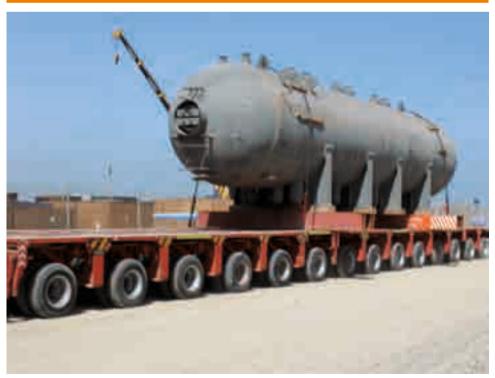

ls : Construction of Raz Al Khir Power Plant Block 10, 20 & 50

Client : Saline Water Conversion Corporation (SWCC)

EPC Contractor : ASC Consortium (Sepco III & Al Arab Contracting Co.)

Contractor : Technical Sources

Scope Of Work : Construction of Power Plant Blocks from Block 10, Block

20, Block 50 and BOP, with the scope of Mechanical, Piping, Electrical, Instrumentation, Communications,

Painting & Insulation.

Project Value : 184.60 Million

Project Duration : 24 Months
Project Status : ON GOING.













#### Gas Turbine & Generators











#### **Bypass Stack Erection**

















#### Bypass Stack Shell Erection

















# Air Inlet Systems











#### HRSG











#### HRSG Stack Fab & Erection























#### **HRSG** Drum Shifting





















#### Electrical & Instrumentation



















Project : Mathaguru Knowledge City
Client : Mathaguru Charitable Trust

PMC : Space Art

EPC : PetroGold Heavy Engineering Ltd.

Scope of Work : Implementation of new Infrastructure development Project

to for Knowledge City of Engineering Collage, Medical Collage, Business Collage, Dental Collage, Nursing Collage, Poly Technique, ITI Collage, International School, finishing Collage, IT Park, 1500Villas/Flats, Conventional Center and

Shopping Mall.

Project Value : RS 2700 Million
Project Duration : 72 Months

Project Status : On going



















Project : MA'ADEN ALUMCO Rolling Mill

Project Details : Construction of Raz Al Khir Maaden Aluminum Rolling Mill

Client : MA'ADEN ALUMCO

PMC Contractor : FLUOR

EPC