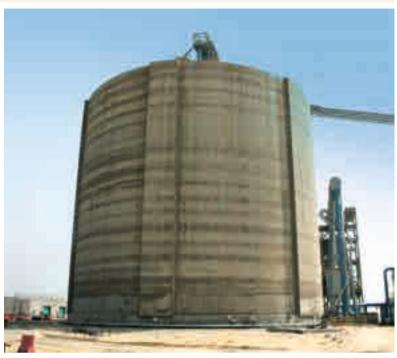

scope of works

Project Value : 33.7 Million
Project Duration : 18 Months

Safety Records : 0.8 Million without any LTI

Project : MOL (Milk of Lime Plant )

Project Details : MOL plant utilities for Epoxy Plant

Client : JANA / HASSAD

PMC Contractor : FOSTER WHEELER

EPC Contractor : Technical Sources

Scope of work : Procurement, Fabrication and Erection of 02 Silos,

02 Storage Tanks and 02 Mixing Tanks with its all