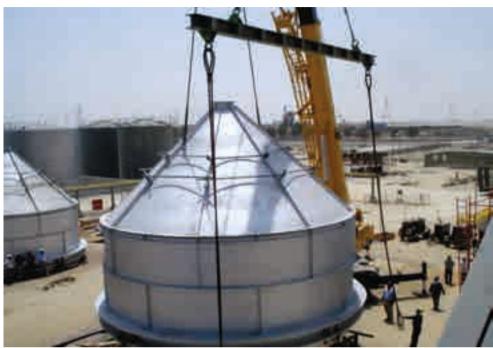

scope of works

Project Value : 33.7 Million
Project Duration : 18 Months

Safety Records : 0.8 Million without any LTI

Project : MOL (Milk of Lime Plant )

Project Details : MOL plant utilities for Epoxy Plant

Client : JANA / HASSAD

PMC Contractor : FOSTER WHEELER

EPC Contractor : Technical Sources

Scope of work : Procurement, Fabrication and Erection of 02 Silos,

02 Storage Tanks and 02 Mixing Tanks with its all