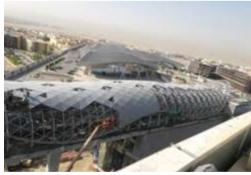

Project Details : Riyadh Metro is a rapid transit system under

construction in the city of Riyadh, the capital of Saudi Arabia. It will consist of six metro lines spanning a total length of 176 kilometers, with 85

stations.

Owner : RML

Consultant : BACS (Consortium of Bechtel, Almabani, CCC &

Siemens)

EPC : Zamil Steel

Scope of Works : Installation of Steel Canopy and Cladding works in

elevated stations, 11 nos

Project Value : SAR 20.9 Million