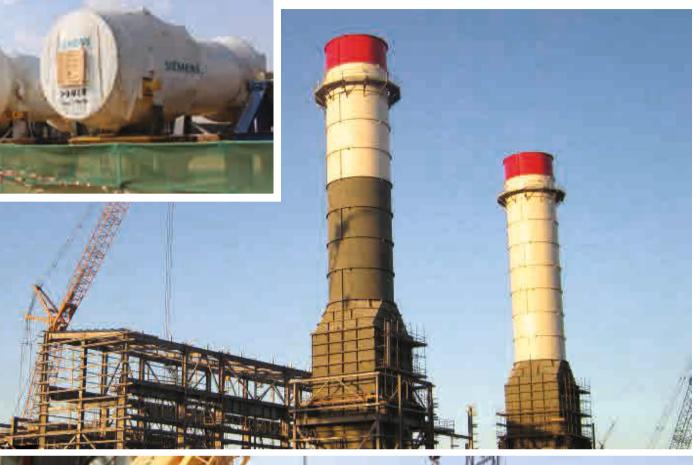

pe of work : Total Construction of Resort, with 81 Rooms,

Restaurants, Swimming Pool, Health Club, Recreation

Center, Spa, Conventional Center.

Project Value : 7.2 Cr

Duration : 18 Months
Project Status : ON GOING













Project : Ras Al Khair Power Plant

Project Details : Construction of Raz Al Khir Power Plant Block 10, 20 & 50

Client : Saline Water Conversion Corporation (SWCC)

EPC Contractor : ASC Consortium (Sepco III & Al Arab Contracting Co.)

Contractor : Technical Sources

Scope Of Work : Construction of Power Plant Blocks from Block 10, Block

20, Block 50 and BOP, with the scope of Mechanical, Piping, Electrical, Instrumentation, Communications,

Painting & Insulation.

Project Value : 184.60 Million

Project Duration : 24 Months
Project Status : ON GOING.













#### Gas Turbine & Generators











#### **Bypass Stack Erection**

















#### Bypass Stack Shell Erection

















# Air Inlet Systems











#### HRSG











#### HRSG Stack Fab & Erection























#### **HRSG** Drum Shifting





















#### Electrical & Instrumentation



















Project : Mathaguru Knowledge City
Client : Mathaguru Charitable Trust

PMC : Space Art

EPC : PetroGold Heavy Engineering Ltd.

Scope of Work : Implementation of new Infrastructure development Project

to for Knowledge City of Engineering Collage, Medical Collage, Business Collage, Dental Collage, Nursing Collage, Poly Technique, ITI Collage, International School, finishing Collage, IT Park, 1500Villas/Flats, Conventional Center and

Shopping M