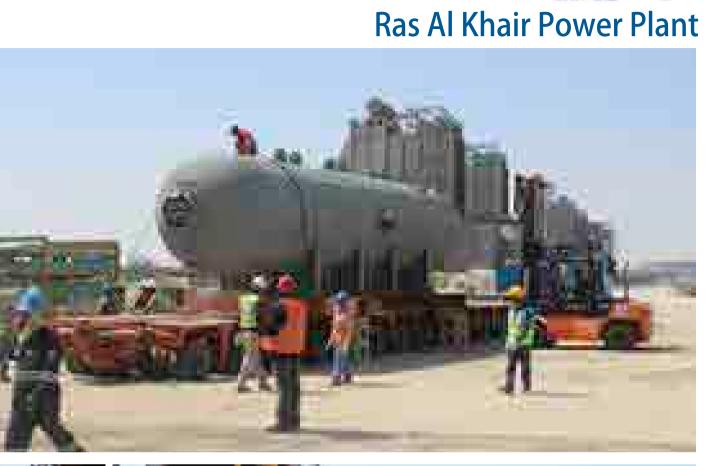

Project Value : 7.2 Cr

Duration : 18 Months
Project Status : ON GOING

Project : Ras Al Khair Power Plant

Project Details : Construction of Raz Al Khir Power Plant Block 10, 20 & 50

Client : Saline Water Conversion Corporation (SWCC)

EPC Contractor : ASC Consortium (Sepco III & Al Arab Contracting Co.)

Contractor : Technical Sources

Scope Of Work : Construction of Power Plant Blocks from Block 10, Block

20, Block 50 and BOP, with the scope of Mechanical, Piping, Electrical, Instrumentation, Communications,

Painting & Insulation.

Project Value : 184.60 Million

Project Duration : 24 Months
Project Status : ON GOING.