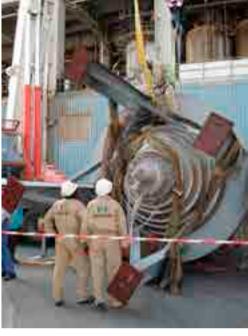

MC Contractor : FOSTER WHEELER

EPC Contractor : AK-KIM Kimya

Scope of work : Complete Grass root Plant Construction with the

scope of Ground Preparation, Structural,

Equipments, Piping, Nonmetallic Piping, Electrical & Instrumentation, Insulation and Painting works

Project Value : 11.2 Million

Project Duration : 12 Months

Safety Records : 0.9 Million no LTI



















Project : 45K

Project Details : 45K expansion of epoxy Plant from 30K

Client : JANA

EPC Contractor : Technical Sources

Scope of work : Complete Scope of Plant expansion includes Civil,

Structural, Equipments, Piping, Electrical, Instrumentation, Insulation & Painting. Project

executed in the running plant.

Project Value : 4.8 Million
Project Duration : 06 Months

Safety Records : 0.3 Million no LTI



















Project : RECLAIM WATER

Project Details : HASSAD Sea water line connection to Royal

Commission line.

Client : JANA / HASSAD

PC Contractor : Technical Sources

Scope of work : Procurement Fabrication and Erection of Reclaim

Water Line to royal commission, Sea Water line

connection.

Project Value : .9 Million

Project Duration : 06 Months

Safety Records : 05 Million no LTI





















Project : FORMALDEAHYDE

Project Details : Construction of Formaldehyde project in SAFCO /

SABIC

Client : SABIC / SAFCO /
EPC contractor : UHDE ARABIA
P&C Contractor : Technical Sources

Scope of work : Complete Scope of Electrical and Instrumentation

Scope of works in formaldehyde plant in SAFCO

Jubail

Project Value : 3.9 Million
Project Duration : **06 Months**Safety Record