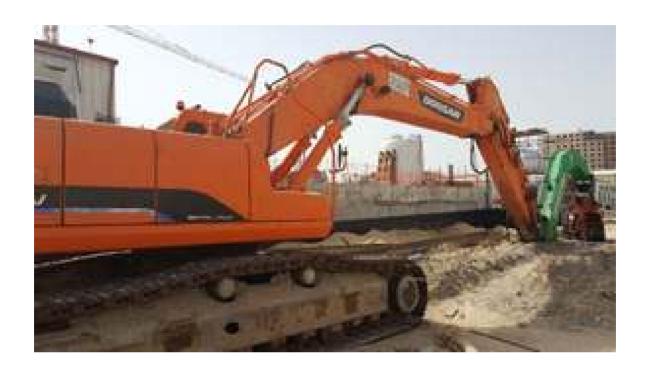

Project : Riyadh Metro Project

Project Details : Foundation works for Riyadh Metro

Owner : Riyadh Metro Limited

Consultant : BACS (Consortium of Bechtel, Almabani, CCC &

Siemens)

EPC : TREVY Arabia Soil contractors Ltd.

Scope of Works : Excavation, Piling, Steel Fixing, Ramming, Sheet

Piling, Pile Head Cutting

Project Value : SAR 11.2 Million

Project : RDS Hotel Project Dammam

Project Details : Foundation works

Owner : RDS Hotel Group