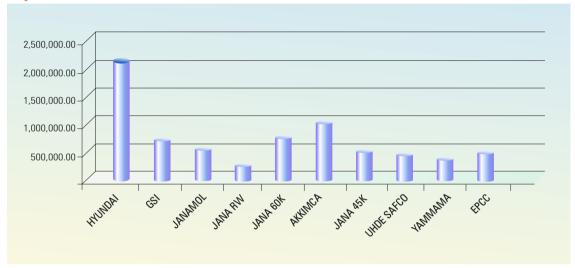

### Safety Records

Above figures from the projects where TS given the HSE support services.