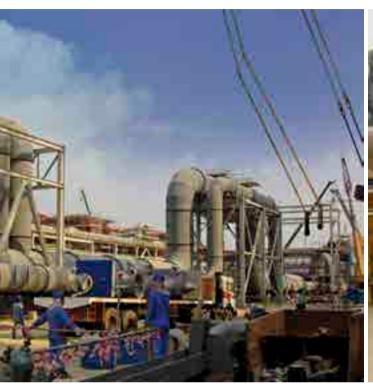

#### Ras Az Zawr Industrial Sea Port

Project : KARAN GAS Project

Project Details : Construction ARAMCO GTL Refinary

Client : ARAMCO

PMC Contractor : ARAMCO

EPC Contractor : **PETROFAC**.

Contractor : Technical Sources

Project Value : 22.12 Million

Project Duration : 18 Months

Project Status : ON GOING.

Project : KARAN GAS Project

Project Details : Construction ARAMCO Off Shore Facility

Client : ARAMCO

PMC Contractor : ARAMCO

EPC Contractor : Mc Dermott.

Contractor : Technical Sources

Scope Of Work : Construction of Piping and Utilities between the

Off Shore and On shore Plant.

Project Value : 18.50 Million

Project Duration : 12 Months