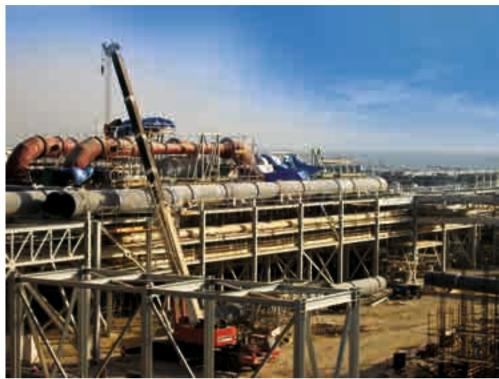

### IWPP (Independent Water and Power Project)

Project : NDB III (Antioxidants Plant)

Project Details : And expansion plant to the existing GSI plant, by

utilizing existing plant utilities

Client : GSI/Chemtura

PMC Contractor : Jacobs Engineering
EPC Contractor : Technical Sources

Scope of work : Construction of NDB-III Antioxidants Expansion

plant on EPC Level, includes Engineering, Procurement and Construction of Civil, Mechanical, Electrical, Instrumentation, Painting, Insulation

scope of works

Project Value : 33.7 Million
Project Duration : 18 Months

Safety Records : 0.8 Million without any LTI

Project : MOL (Milk of Lime Plant )

Project Details : MOL plant utilities for Epoxy Plant