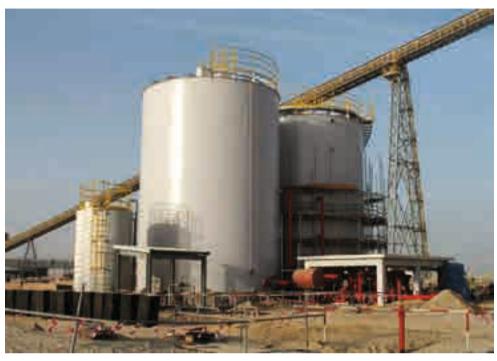

### IWPP (Independent Water and Power Project)

Project : NDB III (Antioxidants Plant)

Project Details : And expansion plant to the existing GSI plant, by

utilizing existing plant utilities

Client : GSI/Chemtura

PMC Contractor : Jacobs Engineering
EPC Contractor : Technical Sources

Scope of work : Construction of NDB-III Antioxidants Expansion

plant on EPC Level, includes Engineering, Procurement and Construction of Civil, Mechanical, Electrical, Instrumentation, Painting, Insulation

scope of works

Project Value : 33.7 Million
Project Duration : 18 Months

Safety Records : 0.8 Million without any LTI

Project : MOL (Milk of Lime Plant )

Project Details : MOL plant utilities for Epoxy Plant