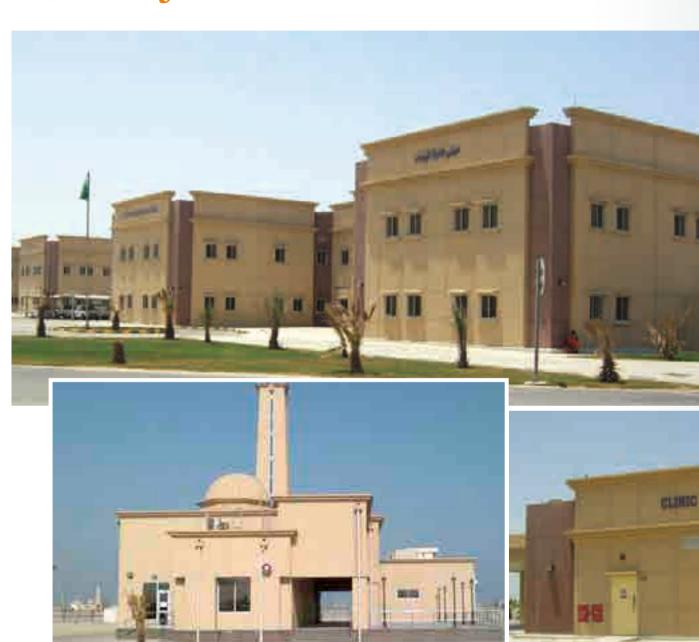

#### Ma'aden Alumco Port Facility

Project : RAS AZ ZAWR INDUSTRIAL SEA PORT

Project Details : Construction of new industrial sea port in Ras Az

Zawr new Industrial area for the MA'ADEN

Client : Sea Port Authority of Saudi Arabia (SEPA)

PMC Contractor : Worley Parsons

EPC Contractor : China Harbour Engineering Company.

P&C Contractor : Technical Sources

Scope of work : Construction of Port admin, Mosque, Clinic, Mess

Hall, Guard House, Security Building, Substation, Fire Station, Operations & Control Buildings (20 buildings) for the industrial port Ras Az Zawr. The project includes, the construction of Civil, Mechanical, HVAC, Transformers, Fire Fighting, Communication, Net Working, Controls,

Electrical, CCTV and BMS Systems.

Project Value : 128 Million
Project Duration : 12 Months

Safety Records : 1.2 Million no LTI