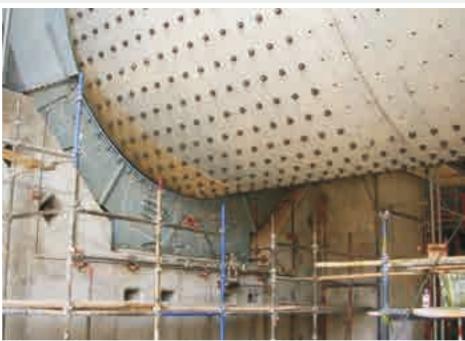

### Fabrication Facility

We are having full-fledged fabrication facilities in Jubail as well as India which will take care about the fabrication of Vessels, Tanks, Silos, Structural Steels and Pipe Spooling. Our fabrication facility is equipped with Sand Blasting, Painting Booth and Beveling machine for SS, CS and Alloy Steel, up to 120 dia inch. We are equipped with Lathe machine, Rolling Machine and other modern facilities