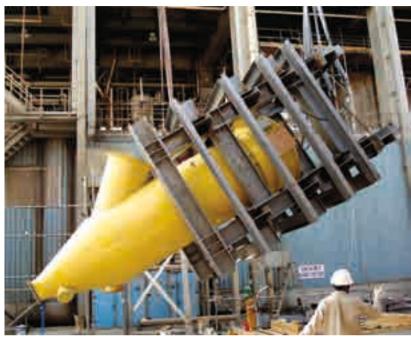

mplete Scope of Plant expansion includes Civil,

Structural, Equipments, Piping, Electrical, Instrumentation, Insulation & Painting. Project

executed in the running plant.

Project Value : **5.43 Million**Project Duration : **06 Months**Safety Records : 3 Million no LTI
Project Status : Completed





















Project : CA Plant

Project Details : Construction of Grass root CA Plant

Client : JANA / HASSAD

PMC Contractor : FOSTER WHEELER

EPC Contractor : AK-KIM Kimya

Scope of work : Complete Grass root Plant Construction with the

scope of Ground Preparation, Structural,

Equipments, Piping, Nonmetallic Piping, Electrical & Instrumentation, Insulation and Painting works

Project Value : 11.2 Million

Project Duration : 12 Months

Safety Records : 0.9 Million no LTI



















Project : 45K

Project Details : 45K expansion of epoxy Plant from 30K

Client : JANA

EPC Contractor : Technical Sources

Scope of work : Complete Scope of Plant expansion includes Civil,

Structural, Equipments, Piping, Electrical, Instrumentation, Insulation & Painting. Project

executed in the running plant.

Project Value : 4.8 Million
Project Duration : 06 Months

Safety Records : 0.3 Million no LTI



















Project : RECLAIM WATER

Project Details : HASSAD Sea water line connection to Royal

Commission line.

Client : JANA / HASSAD

PC Contractor : Technical Sources

Scope of work : Procurement Fabrication and Erection of Reclaim

Water Line to royal commission, Sea Water line

connection.

Project Value : .9 Million

Project Duration : 06 Months

Safety Records : 05