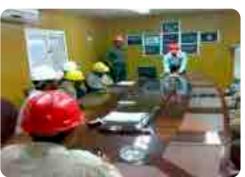

#### **HSE Workshops**

PetroGold have made it a practice to conduct HSE workshop during the starting of projects or major phases of contract to discuss the major HSE challenges and control mechanisms. Hazards related to the job and various mitigation and control measures required are discussed and finalized there. One advantage of this process is that professionals from all related fields attending the workshop come up with the best industrial practices to execute the projects.

#### In House HSE Trainings

PetroGold have developed several in house and on the job HSE training programs. HSE professionals and other external experts in relevant field are conducting the sessions based on the training needs.