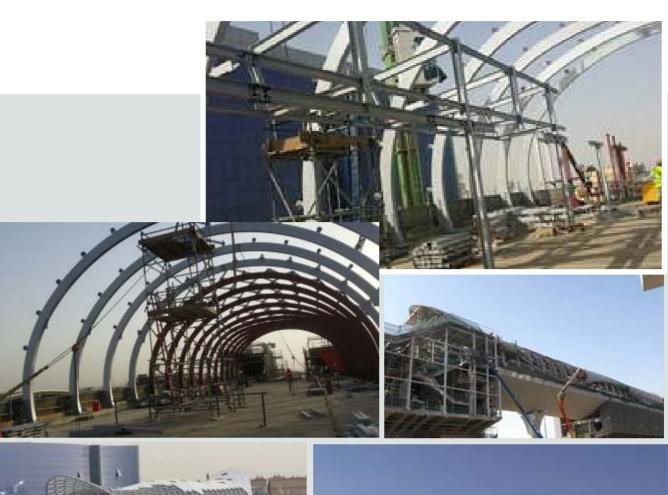

Project Details : Riyadh Metro is a rapid transit system under

construction in the city of Riyadh, the capital of Saudi Arabia. It will consist of six metro lines spanning a total length of 176 kilometers, with 85

stations.

Owner : RML

Consultant : BACS (Consortium of Bechtel, Almabani, CCC &

Siemens)

EPC : Zamil Steel

Scope of Works : Installation of Steel Canopy and Cladding works in

elevated stations, 11 nos

Project Value : SAR 20.9 Million