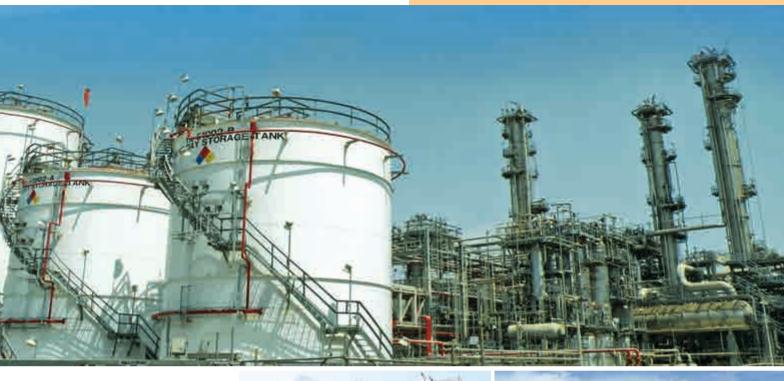

#### Ras Az Zawr Industrial Sea Port

Project : KARAN GAS Project

Project Details : Construction ARAMCO GTL Refinary

Client : ARAMCO

PMC Contractor : ARAMCO

EPC Contractor : **PETROFAC**.

Contractor : Technical Sources

Project Value : 22.12 Million

Project Duration : 18 Months

Project Status : ON GOING.

Project : KARAN GAS Project

Project Details : Construction ARAMCO Off Shore Facility

Client : ARAMCO

PMC Contractor : ARAMCO

EPC Contractor : Mc Dermott.

Contractor : Technical Sources

Scope Of Work : Construction of Piping and Utilities between the

Off Shore and On shore Plant.

Project Value : 18.50 Million

Project Duration : 12 Months