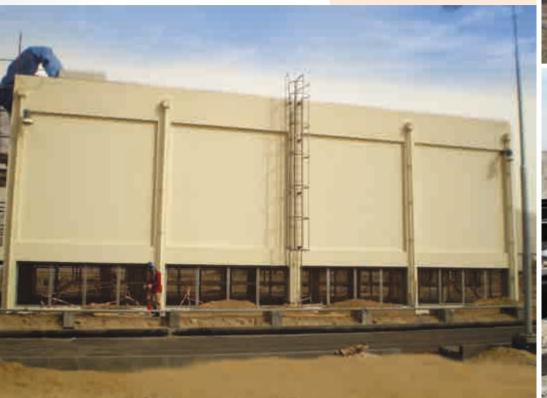

### IWPP (Independent Water and Power Project)

Project : NDB III (Antioxidants Plant)

Project Details : And expansion plant to the existing GSI plant, by

utilizing existing plant utilities

Client : GSI/Chemtura

PMC Contractor : Jacobs Engineering
EPC Contractor : Technical Sources

Scope of work : Construction of NDB-III Antioxidants Expansion

plant on EPC Level, includes Engineering, Procurement and Construction of Civil, Mechanical, Electrical, Instrumentation, Painting, Insulation

scope of works

Project Value : 33.7 Million
Project Duration : 18 Months

Safety Records : 0.8 Million without any LTI

Project : MOL (Milk of Lime Plant )

Project Details : MOL plant utilities for Epoxy Plant