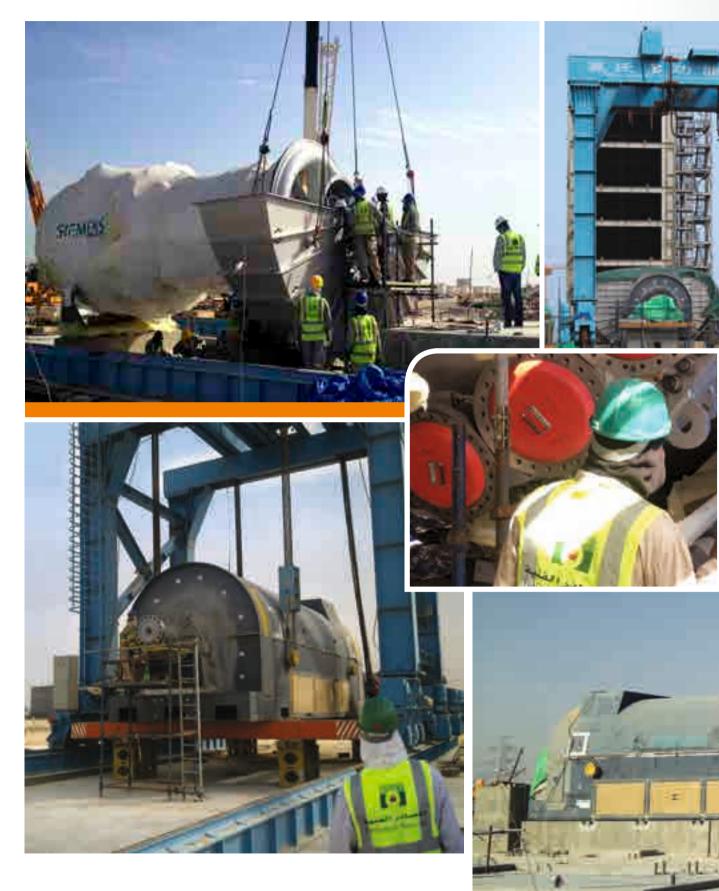

Resort, with 81 Rooms,

Restaurants, Swimming Pool, Health Club, Recreation

Center, Spa, Conventional Center.

Project Value : 7.2 Cr

Duration : 18 Months
Project Status : ON GOING













Project : Ras Al Khair Power Plant

Project Details : Construction of Raz Al Khir Power Plant Block 10, 20 & 50

Client : Saline Water Conversion Corporation (SWCC)

EPC Contractor : ASC Consortium (Sepco III & Al Arab Contracting Co.)

Contractor : Technical Sources

Scope Of Work : Construction of Power Plant Blocks from Block 10, Block

20, Block 50 and BOP, with the scope of Mechanical, Piping, Electrical, Instrumentation, Communications,

Painting & Insulation.

Project Value : 184.60 Million

Project Duration : 24 Months
Project Status : ON GOING.













#### Gas Turbine & Generators











#### **Bypass Stack Erection**

















#### Bypass Stack Shell Erection

















# Air Inlet Systems











#### HRSG











#### HRSG Stack Fab & Erection























#### **HRSG** Drum Shifting





















#### Electrical & Instrumentation



















Project : Mathaguru Knowledge City
Client : Mathaguru Charitable Trust

PMC : Space Art

EPC : PetroGold Heavy Engineering Ltd.

Scope of Work : Implementation of new Infrastructure development Project

to for Knowledge City of Engineering Collage, Medical Collage, Business Collage, Dental Collage, Nursing Collage, Poly Technique, ITI Collage, International School, finishing Collage, IT Park, 1500Villas/Flats, Conventional Center and

Shopping Mall.

Project Value : RS 2700 Milli