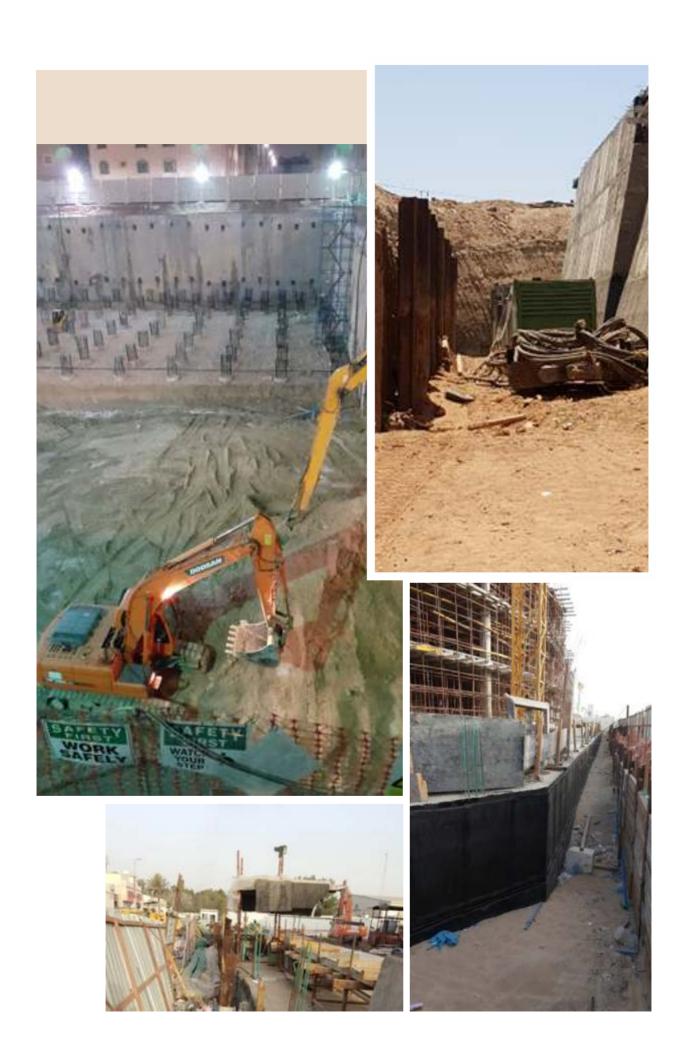

Project : Riyadh Metro Project

Project Details : Foundation works for Riyadh Metro

Owner : Riyadh Metro Limited

Consultant : BACS (Consortium of Bechtel, Almabani, CCC &

Siemens)

EPC : TREVY Arabia Soil contractors Ltd.

Scope of Works : Excavation, Piling, Steel Fixing, Ramming, Sheet

Piling, Pile Head Cutting

Project Value : SAR 11.2 Million

Project : RDS Hotel Project Dammam

Project Details : Foundation works

Owner : RDS Hotel Group