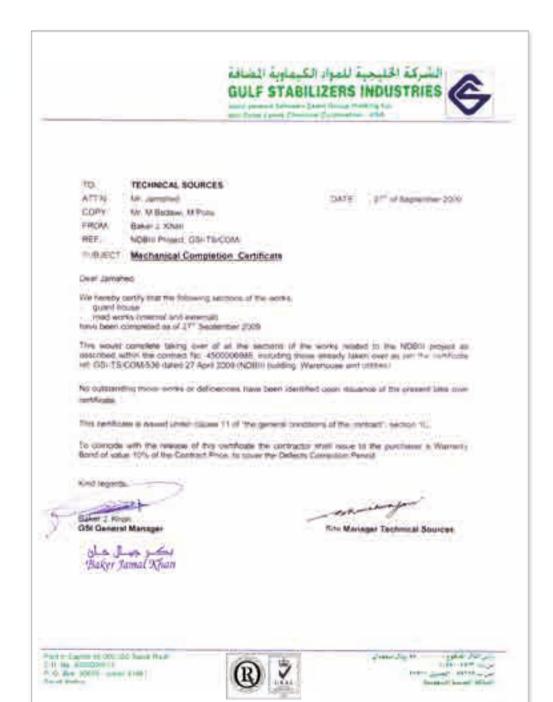

### IWPP (Independent Water and Power Project)

Project : NDB III (Antioxidants Plant)

Project Details : And expansion plant to the existing GSI plant, by

utilizing existing plant utilities

Client : GSI/Chemtura

PMC Contractor : Jacobs Engineering
EPC Contractor : Technical Sources

Scope of work : Construction of NDB-III Antioxidants Expansion

plant on EPC Level, includes Engineering, Procurement and Construction of Civil, Mechanical, Electrical, Instrumentation, Painting, Insulation

scope of works

Project Value : 33.7 Million
Project Duration : 18 Months

Safety Records : 0.8 Million without any LTI

Project : MOL (Milk of Lime Plant )

Project Details : MOL plant utilities for Epoxy Plant