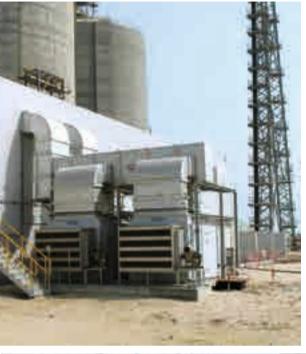

MC Contractor : FLUOR

EPC Contractor : SAMSUNG Engineering Arabia Ltd.

Contractor : Technical Sources

Scope Of Work : Erection of Structural Steel and Cladding works of Rolling Mill.

Project Value : 15.50 Million

Project Duration : 8 Months

Project Status : ON GOING.





























Project : MA'ADEN ALUMCO PORT FACILITY

Project Details : Construction of Ras Al Khir MA'ADEN Smelter

Seaport Facility

Client : MA'ADEN Alumco

PMC Contractor : Betchel

EPC Contractor : SAMSUNG Engineering Arabia Ltd.

Contractor : Technical Sources

Scope of work : Construction of 5 RCC Silos using Slip Form, Roof

Erection, MV Substation, LV Substation, Office and

Warehouse and Drainage Facilities

Project Value : 65.50 Million
Project Duration : 12 Months
Project Status : ON GOING.























#### Ma'aden Alumco Port Facility























Project : RAS AZ ZAWR INDUSTRIAL SEA PORT

Project Details : Construction of new industrial sea port in Ras Az

Zawr new Industrial area for the MA'ADEN

Client : Sea Port Authority of Saudi Arabia (SEPA)

PMC Contractor : Worley Parsons

EPC Contractor : China Harbour Engineering Company.

P&C Contractor : Technical Sources

Scope of work : Construction of Port admin, Mosque, Clinic, Mess

Hall, Guard House, Security Building, Substation, Fire Station, Operations & Control Buildings (20 buildings) for the industrial port Ras Az Zawr. The project includes, the construction of Civil, Mechanical, HVAC, Transformers, Fire Fighting, Communication, Net Working, Controls,

Electrical, CCTV and BMS Systems.

Project Valu