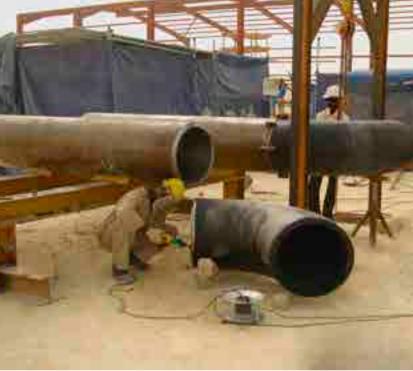

### Fabrication Facility

We are having full-fledged fabrication facilities in Jubail as well as India which will take care about the fabrication of Vessels, Tanks, Silos, Structural Steels and Pipe Spooling. Our fabrication facility is equipped with Sand Blasting, Painting Booth and Beveling machine for SS, CS and Alloy Steel, up to 120 dia inch. We are equipped with Lathe machine, Rolling Machine and other modern facilities

### Piping Division

Our piping division will undertake all sort of piping job from the Fabrication, Erection and Testing of

Around Equipment
Rack
Sleeper
Underground piping
Fabrication
Erection

Testing
Pre-commissioning
Carbon steel
Stainless steel
Alloy steel
Non metallic piping etc