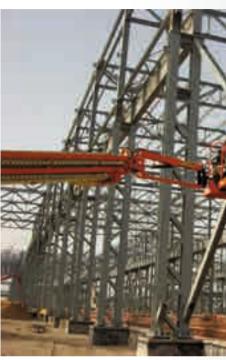

Client : MA'ADEN ALUMCO

PMC Contractor : FLUOR

EPC Contractor : SAMSUNG Engineering Arabia Ltd.

Contractor : Technical Sources

Scope Of Work : Erection of Structural Steel and Cladding works of Rolling Mill.

Project Value : 15.50 Million

Project Duration : 8 Months

Project Status : ON GOING.

Project : MA'ADEN ALUMCO PORT FACILITY

Project Details : Construction of Ras Al Khir MA'ADEN Smelter

Seaport Facility

Client : MA'ADEN Alumco

PMC Contractor : Betchel

EPC Contractor : SAMSUNG Engineering Arabia Ltd.

Contractor : Technical Sources

Scope of work : Construction of 5 RCC Silos using Slip Form, Roof

Erection, MV Substation, LV Substation, Office and