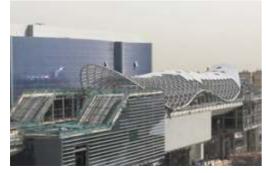

Project Details : Riyadh Metro is a rapid transit system under

construction in the city of Riyadh, the capital of Saudi Arabia. It will consist of six metro lines spanning a total length of 176 kilometers, with 85

stations.

Owner : RML

Consultant : BACS (Consortium of Bechtel, Almabani, CCC &

Siemens)

EPC : Zamil Steel

Scope of Works : Installation of Steel Canopy and Cladding works in

elevated stations, 11 nos

Project Value : SAR 20.9 Million