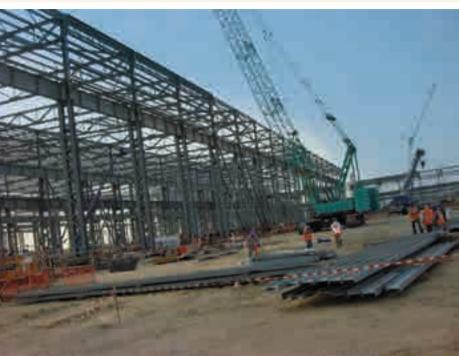

#### Ma'aden Alumco Port Facility

Project : RAS AZ ZAWR INDUSTRIAL SEA PORT

Project Details : Construction of new industrial sea port in Ras Az

Zawr new Industrial area for the MA'ADEN

Client : Sea Port Authority of Saudi Arabia (SEPA)

PMC Contractor : Worley Parsons

EPC Contractor : China Harbour Engineering Company.

P&C Contractor : Technical Sources

Scope of work : Construction of Port admin, Mosque, Clinic, Mess

Hall, Guard House, Security Building, Substation, Fire Station, Operations & Control Buildings (20 buildings) for the industrial port Ras Az Zawr. The project includes, the construction of Civil, Mechanical, HVAC, Transformers, Fire Fighting, Communication, Net Working, Controls,

Electrical, CCTV and BMS Systems.

Project Value : 128 Million
Project Duration : 12 Months

Safety Records : 1.2 Million no LTI