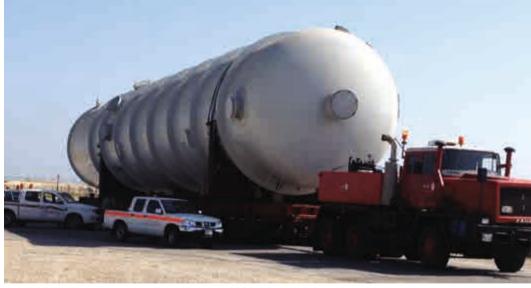

### Fabrication Facility

We are having full-fledged fabrication facilities in Jubail as well as India which will take care about the fabrication of Vessels, Tanks, Silos, Structural Steels and Pipe Spooling. Our fabrication facility is equipped with Sand Blasting, Painting Booth and Beveling machine for SS, CS and Alloy Steel, up to 120 dia inch. We are equipped with Lathe machine, Rolling Machine and other modern facilities

### Site Fabrication Facility

PetroGold always maintain the fabrication facility for pipe fabrication and structural works.