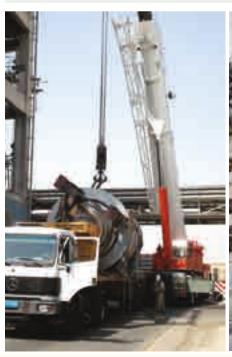

ontractor : FOSTER WHEELER

EPC Contractor : AK-KIM Kimya

Scope of work : Complete Grass root Plant Construction with the

scope of Ground Preparation, Structural,

Equipments, Piping, Nonmetallic Piping, Electrical & Instrumentation, Insulation and Painting works

Project Value : 11.2 Million

Project Duration : 12 Months

Safety Records : 0.9 Million no LTI



















Project : 45K

Project Details : 45K expansion of epoxy Plant from 30K

Client : JANA

EPC Contractor : Technical Sources

Scope of work : Complete Scope of Plant expansion includes Civil,

Structural, Equipments, Piping, Electrical, Instrumentation, Insulation & Painting. Project

executed in the running plant.

Project Value : 4.8 Million
Project Duration : 06 Months

Safety Records : 0.3 Million no LTI



















Project : RECLAIM WATER

Project Details : HASSAD Sea water line connection to Royal

Commission line.

Client : JANA / HASSAD

PC Contractor : Technical Sources

Scope of work : Procurement Fabrication and Erection of Reclaim

Water Line to royal commission, Sea Water line

connection.

Project Value : .9 Million

Project Duration : 06 Months

Safety Records : 05 Million no LTI





















Project : FORMALDEAHYDE

Project Details : Construction of Formaldehyde project in SAFCO /

SABIC

Client : SABIC / SAFCO /
EPC contractor : UHDE ARABIA
P&C Contractor : Technical Sources

Scope of work : Complete Scope of Electrical and Instrumentation

Scope of works in formaldehyde plant in SAFCO

Jubail

Project Value : 3.9 Million
Project Duration : **06 Months**Safety Records :