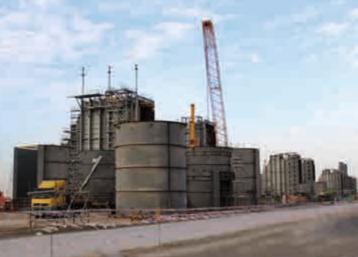

### IWPP (Independent Water and Power Project)

Project : NDB III (Antioxidants Plant)

Project Details : And expansion plant to the existing GSI plant, by

utilizing existing plant utilities

Client : GSI/Chemtura

PMC Contractor : Jacobs Engineering
EPC Contractor : Technical Sources

Scope of work : Construction of NDB-III Antioxidants Expansion

plant on EPC Level, includes Engineering, Procurement and Construction of Civil, Mechanical, Electrical, Instrumentation, Painting, Insulation

scope of works

Project Value : 33.7 Million
Project Duration : 18 Months

Safety Records : 0.8 Million without any LTI

Project : MOL (Milk of Lime Plant )

Project Details : MOL plant utilities for Epoxy Plant