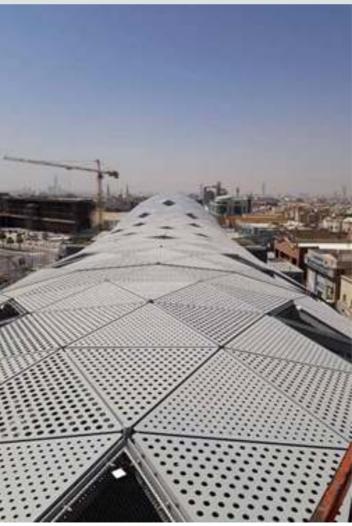

Project Details : Riyadh Metro is a rapid transit system under

construction in the city of Riyadh, the capital of Saudi Arabia. It will consist of six metro lines spanning a total length of 176 kilometers, with 85

stations.

Owner : RML

Consultant : BACS (Consortium of Bechtel, Almabani, CCC &

Siemens)

EPC : Zamil Steel

Scope of Works : Installation of Steel Canopy and Cladding works in

elevated stations, 11 nos

Project Value : SAR 20.9 Million