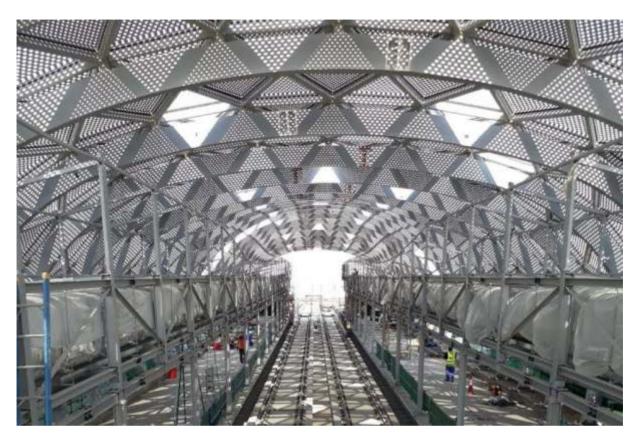

Project Details : Riyadh Metro is a rapid transit system under

construction in the city of Riyadh, the capital of Saudi Arabia. It will consist of six metro lines spanning a total length of 176 kilometers, with 85

stations.

Owner : RML

Consultant : BACS (Consortium of Bechtel, Almabani, CCC &

Siemens)

EPC : Zamil Steel

Scope of Works : Installation of Steel Canopy and Cladding works in

elevated stations, 11 nos

Project Value : SAR 20.9 Million