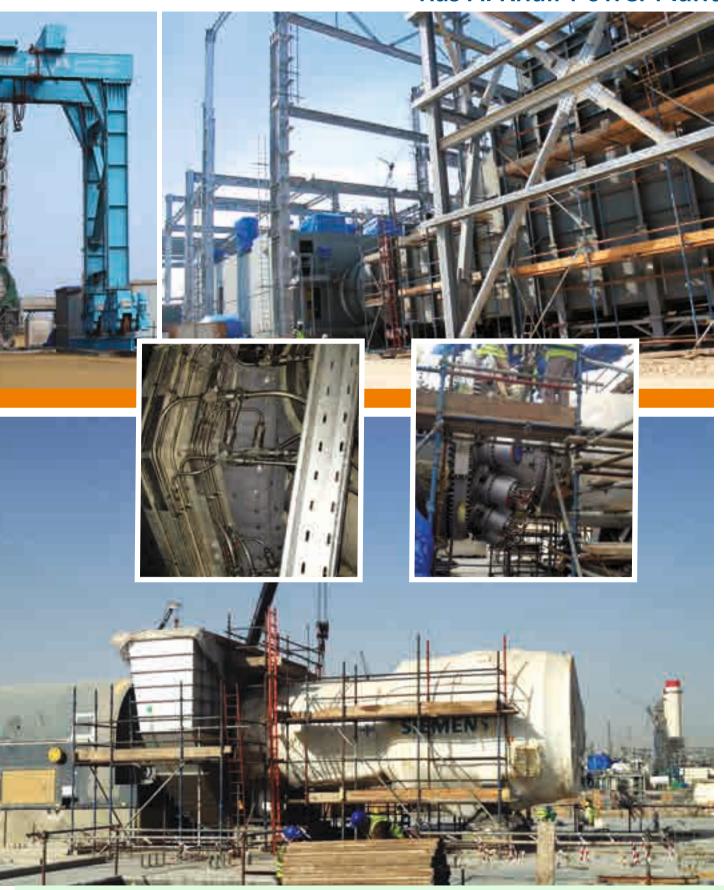

Project Value : 7.2 Cr

Duration : 18 Months
Project Status : ON GOING

Project : Ras Al Khair Power Plant

Project Details : Construction of Raz Al Khir Power Plant Block 10, 20 & 50

Client : Saline Water Conversion Corporation (SWCC)

EPC Contractor : ASC Consortium (Sepco III & Al Arab Contracting Co.)

Contractor : Technical Sources

Scope Of Work : Construction of Power Plant Blocks from Block 10, Block

20, Block 50 and BOP, with the scope of Mechanical, Piping, Electrical, Instrumentation, Communications,

Painting & Insulation.

Project Value : 184.60 Million

Project Duration : 24 Months
Project Status : ON GOING.