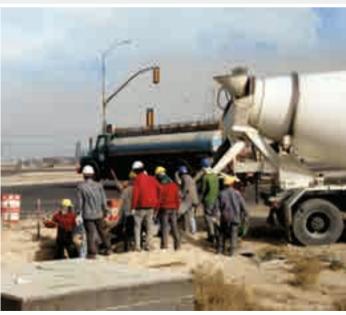

ect Details : 45K expansion of epoxy Plant from 30K

Client : JANA

EPC Contractor : Technical Sources

Scope of work : Complete Scope of Plant expansion includes Civil,

Structural, Equipments, Piping, Electrical, Instrumentation, Insulation & Painting. Project

executed in the running plant.

Project Value : 4.8 Million
Project Duration : 06 Months

Safety Records : 0.3 Million no LTI



















Project : RECLAIM WATER

Project Details : HASSAD Sea water line connection to Royal

Commission line.

Client : JANA / HASSAD

PC Contractor : Technical Sources

Scope of work : Procurement Fabrication and Erection of Reclaim

Water Line to royal commission, Sea Water line

connection.

Project Value : .9 Million

Project Duration : 06 Months

Safety Records : 05 Million no LTI





















Project : FORMALDEAHYDE

Project Details : Construction of Formaldehyde project in SAFCO /

SABIC

Client : SABIC / SAFCO /
EPC contractor : UHDE ARABIA
P&C Contractor : Technical Sources

Scope of work : Complete Scope of Electrical and Instrumentation

Scope of works in formaldehyde plant in SAFCO

Jubail

Project Value : 3.9 Million
Project Duration : **06 Months**Safety Records : . 4 Million no LTI



















Project : **EPCC Expansion** 

Project Details : Expansion project of EPCC Cement Plant in

Khursaniah

Client : Eastern Province Cement Company.

EPC Contractor : GAMA

Contractor : Technical Sources

Scope of work : Complete Scope of Electrical and instrumentation

works in he expansion project of EPCC.

Project Value : 2.9 Million
Project Duration : 06 Month