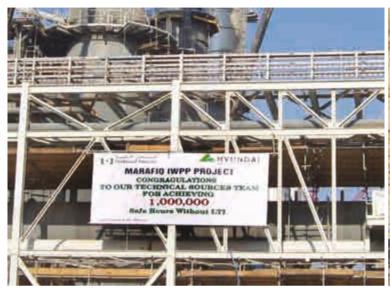

800,000 Cu.M./d(176 Million G/d)

Client : MARAFIQ

PMC Contractor : Suez Tractebel Engineering EPC Contractor : Hyundai Heavy Industries.

Contractor : Technical Sources

Scope of work : Pipe Rack and Pipe erection of Block 01 and Block 03

Project Value : 64.50 Million.
Project Duration : 18 Months.

Safety Records : 2.1 Million without any LTI
Project Status : Completed Four Months Early.