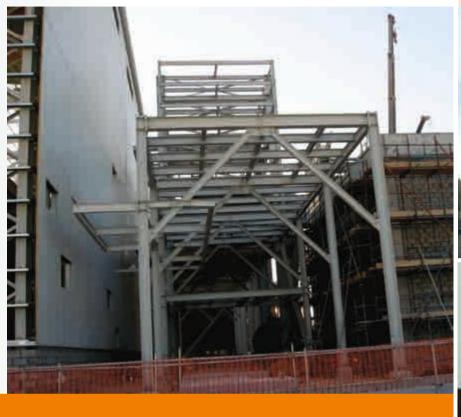

### Steel Structure

# Fabrication & Erection of Steel Structure for

- Pipe Racks
- Process Building
- Warehouse
- Shelters
- **Equipment Structure**
- Conveyor Structure
- Flare Stack