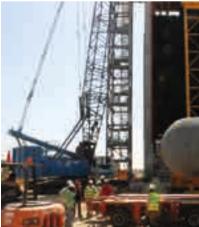

Project Value : 7.2 Cr

Duration : 18 Months
Project Status : ON GOING

Project : Ras Al Khair Power Plant

Project Details : Construction of Raz Al Khir Power Plant Block 10, 20 & 50

Client : Saline Water Conversion Corporation (SWCC)

EPC Contractor : ASC Consortium (Sepco III & Al Arab Contracting Co.)

Contractor : Technical Sources

Scope Of Work : Construction of Power Plant Blocks from Block 10, Block

20, Block 50 and BOP, with the scope of Mechanical, Piping, Electrical, Instrumentation, Communications,

Painting & Insulation.

Project Value : 184.60 Million

Project Duration : 24 Months
Project Status : ON GOING.