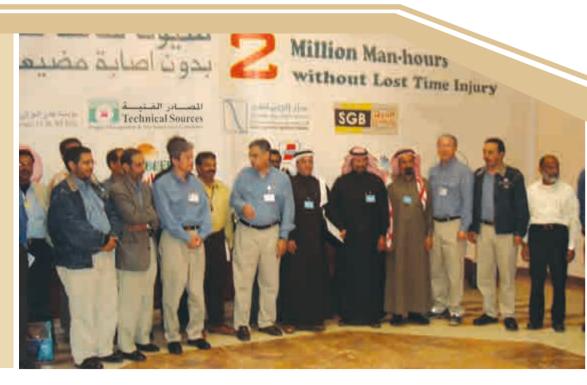

Project Value : 64.50 Million.
Project Duration : 18 Months.

Safety Records : 2.1 Million without any LTI
Project Status : Completed Four Months Early.