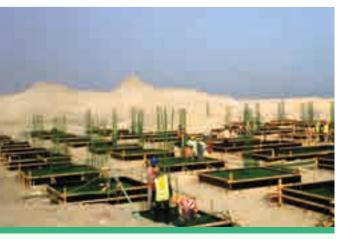

#### Ma'aden Alumco Port Facility

Project : RAS AZ ZAWR INDUSTRIAL SEA PORT

Project Details : Construction of new industrial sea port in Ras Az

Zawr new Industrial area for the MA'ADEN

Client : Sea Port Authority of Saudi Arabia (SEPA)

PMC Contractor : Worley Parsons

EPC Contractor : China Harbour Engineering Company.

P&C Contractor : Technical Sources

Scope of work : Construction of Port admin, Mosque, Clinic, Mess

Hall, Guard House, Security Building, Substation, Fire Station, Operations & Control Buildings (20 buildings) for the industrial port Ras Az Zawr. The project includes, the construction of Civil, Mechanical, HVAC, Transformers, Fire Fighting, Communication, Net Working, Controls,

Electrical, CCTV and BMS Systems.

Project Value : 128 Million
Project Duration : 12 Months

Safety Records : 1.2 Million no LTI