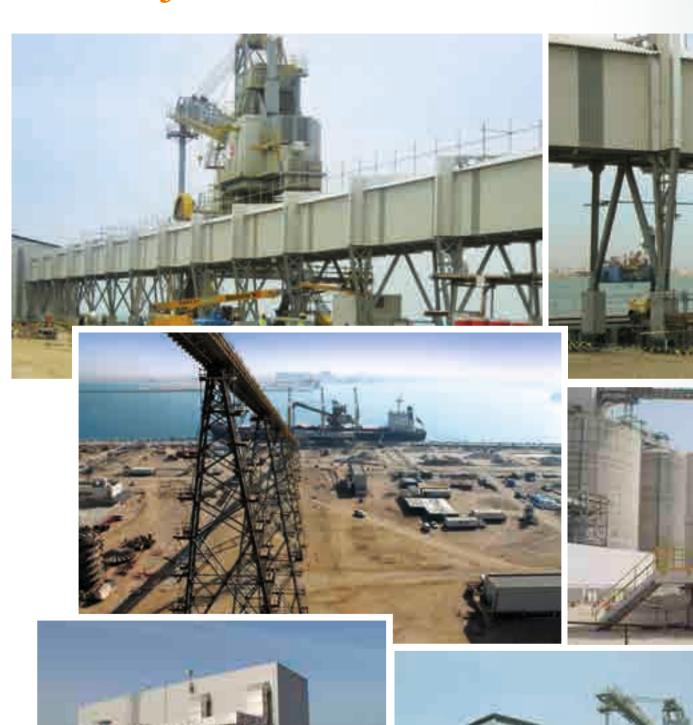

Project Value : 15.50 Million

Project Duration : 8 Months

Project Status : ON GOING.

Project : MA'ADEN ALUMCO PORT FACILITY

Project Details : Construction of Ras Al Khir MA'ADEN Smelter

Seaport Facility

Client : MA'ADEN Alumco

PMC Contractor : Betchel

EPC Contractor : SAMSUNG Engineering Arabia Ltd.

Contractor : Technical Sources

Scope of work : Construction of 5 RCC Silos using Slip Form, Roof

Erection, MV Substation, LV Substation, Office and

Warehouse and Drainage Facilities

Project Value : 65.50 Million
Project Duration : 12 Months
Project Status : ON GOING.

#### Ma'aden Alumco Port Facility

Project : RAS AZ ZAWR INDUSTRIAL SEA PORT

Project Details : Construction of new industrial sea port in Ras Az

Zawr new Industrial area for the MA'ADEN

Client : Sea Port Authority of Saudi Arabia (SEPA)