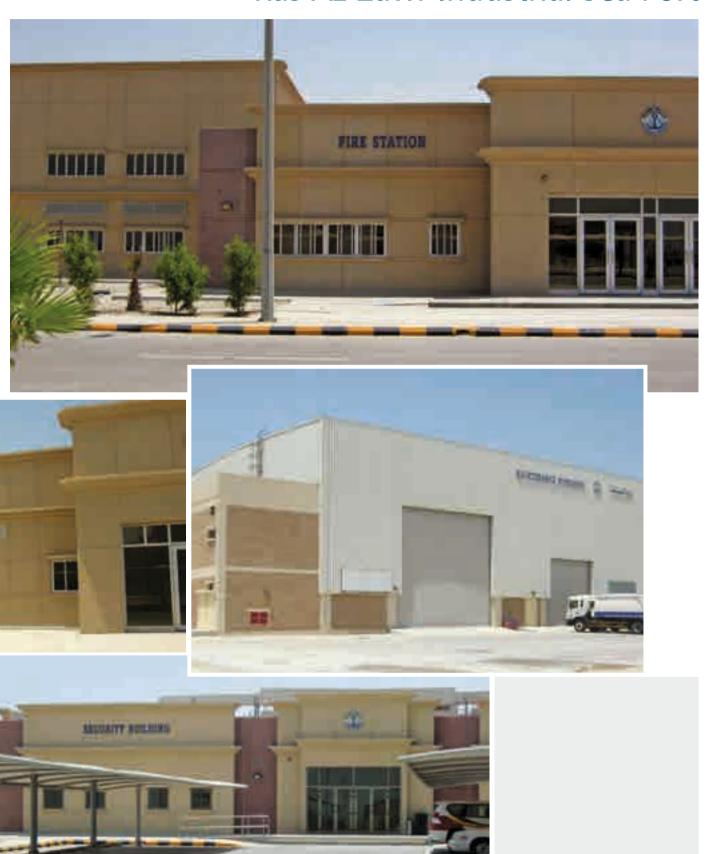

#### Ma'aden Alumco Port Facility

Project : RAS AZ ZAWR INDUSTRIAL SEA PORT

Project Details : Construction of new industrial sea port in Ras Az

Zawr new Industrial area for the MA'ADEN

Client : Sea Port Authority of Saudi Arabia (SEPA)

PMC Contractor : Worley Parsons

EPC Contractor : China Harbour Engineering Company.

P&C Contractor : Technical Sources

Scope of work : Construction of Port admin, Mosque, Clinic, Mess

Hall, Guard House, Security Building, Substation, Fire Station, Operations & Control Buildings (20 buildings) for the industrial port Ras Az Zawr. The project includes, the construction of Civil, Mechanical, HVAC, Transformers, Fire Fighting, Communication, Net Working, Controls,

Electrical, CCTV and BMS Systems.

Project Value : 128 Million
Project Duration : 12 Months

Safety Records : 1.2 Million no LTI

#### Ras Az Zawr Industrial Sea Port

Project : KARAN GAS Project

Project Details : Construction ARAMCO GTL Refinary

Client : ARAMCO

PMC Contractor : ARAMCO

EPC Contractor : **PETROFAC**.

Contractor : Technical Sources