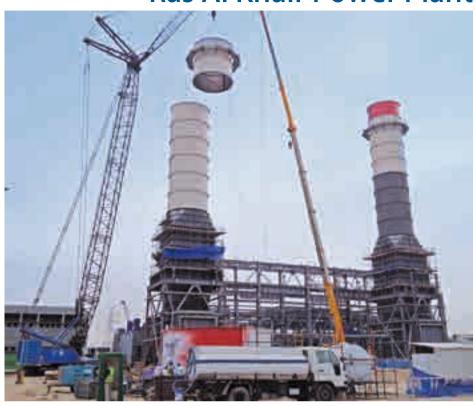

Project Value : 7.2 Cr

Duration : 18 Months
Project Status : ON GOING

Project : Ras Al Khair Power Plant

Project Details : Construction of Raz Al Khir Power Plant Block 10, 20 & 50

Client : Saline Water Conversion Corporation (SWCC)

EPC Contractor : ASC Consortium (Sepco III & Al Arab Contracting Co.)

Contractor : Technical Sources

Scope Of Work : Construction of Power Plant Blocks from Block 10, Block

20, Block 50 and BOP, with the scope of Mechanical, Piping, Electrical, Instrumentation, Communications,

Painting & Insulation.

Project Value : 184.60 Million

Project Duration : 24 Months
Project Status : ON GOING.