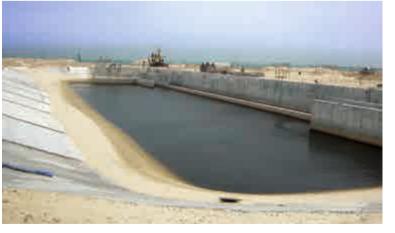

#### Ma'aden Alumco Port Facility

Project : RAS AZ ZAWR INDUSTRIAL SEA PORT

Project Details : Construction of new industrial sea port in Ras Az

Zawr new Industrial area for the MA'ADEN

Client : Sea Port Authority of Saudi Arabia (SEPA)

PMC Contractor : Worley Parsons

EPC Contractor : China Harbour Engineering Company.

P&C Contractor : Technical Sources

Scope of work : Construction of Port admin, Mosque, Clinic, Mess

Hall, Guard House, Security Building, Substation, Fire Station, Operations & Control Buildings (20 buildings) for the industrial port Ras Az Zawr. The project includes, the construction of Civil, Mechanical, HVAC, Transformers, Fire Fighting, Communication, Net Working, Controls,

Electrical, CCTV and BMS Systems.

Project Value : 128 Million
Project Duration : 12 Months

Safety Records : 1.2 Million no LTI