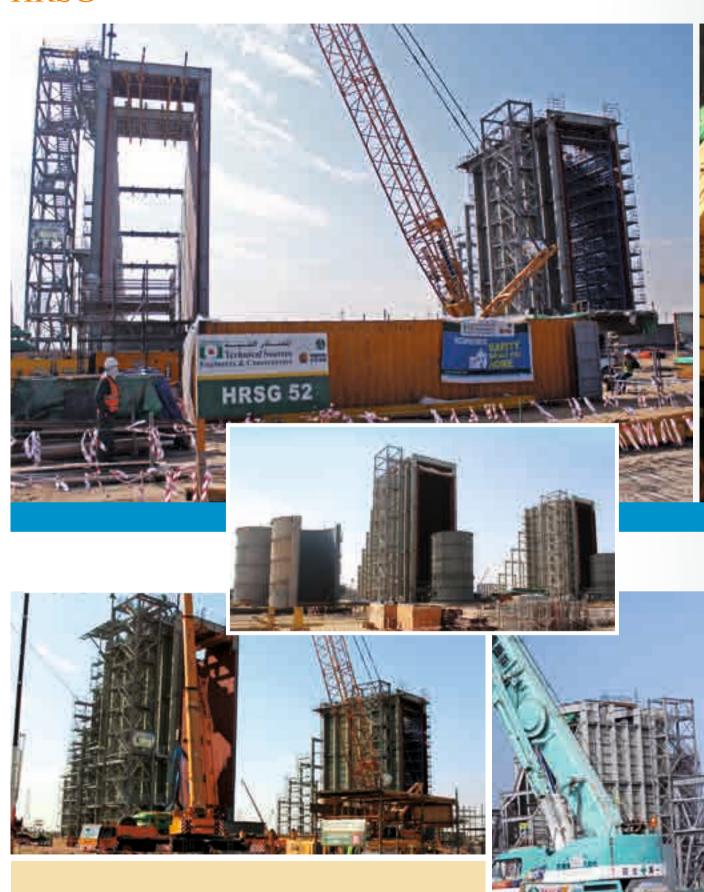

Months
Project Status : ON GOING













Project : Ras Al Khair Power Plant

Project Details : Construction of Raz Al Khir Power Plant Block 10, 20 & 50

Client : Saline Water Conversion Corporation (SWCC)

EPC Contractor : ASC Consortium (Sepco III & Al Arab Contracting Co.)

Contractor : Technical Sources

Scope Of Work : Construction of Power Plant Blocks from Block 10, Block

20, Block 50 and BOP, with the scope of Mechanical, Piping, Electrical, Instrumentation, Communications,

Painting & Insulation.

Project Value : 184.60 Million

Project Duration : 24 Months
Project Status : ON GOING.













#### Gas Turbine & Generators











#### **Bypass Stack Erection**

















#### Bypass Stack Shell Erection

















# Air Inlet Systems











#### HRSG











#### HRSG Stack Fab & Erection























#### **HRSG** Drum Shifting





















#### Electrical & Instrumentation



















Project : Mathaguru Knowledge City
Client : Mathaguru Charitable Trust

PMC : Space Art

EPC : PetroGold Heavy Engineering Ltd.

Scope of Work : Implementation of new Infrastructure development Project

to for Knowledge City of Engineering Collage, Medical Collage, Business Collage, Dental Collage, Nursing Collage, Poly Technique, ITI Collage, International School, finishing Collage, IT Park, 1500Villas/Flats, Conventional Center and

Shopping Mall.

Project Value : RS 2700 Million
Project Duration : 72 Months

Project Status : On going



















Project : MA'ADEN ALUMCO Rolling Mill

Project Details : Construction of